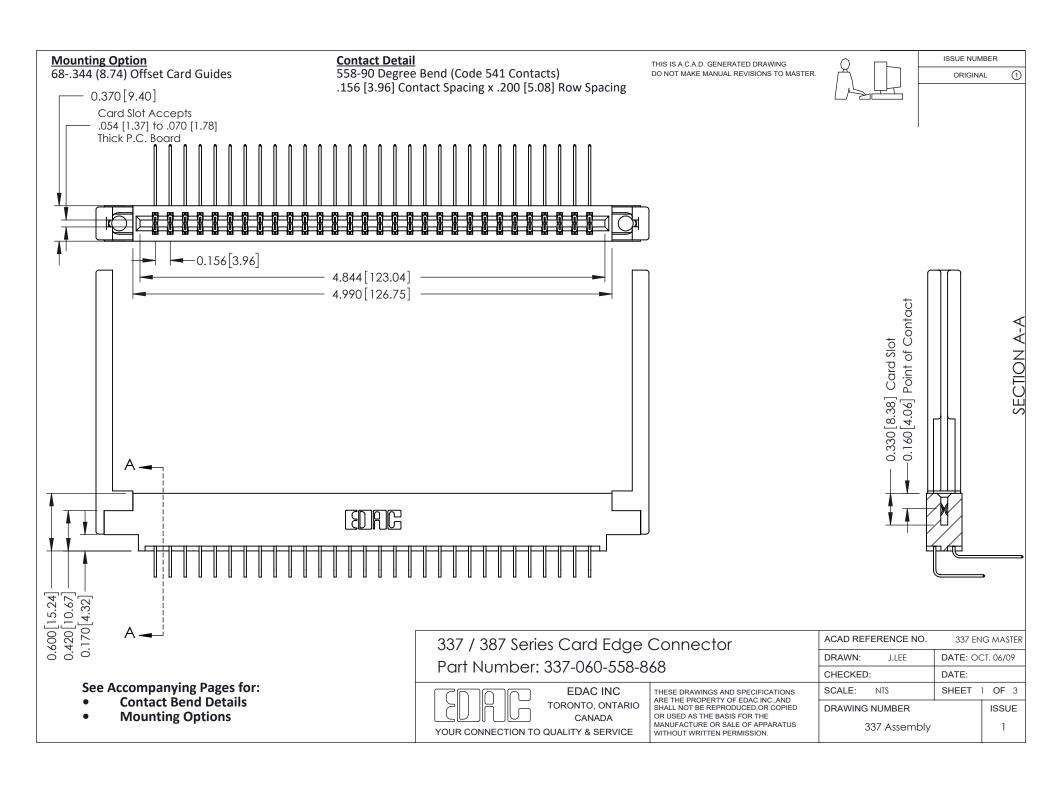

ISSUE NUMBER

ORIGINAL

1

| 337 / 387 Series Card Edge Connector<br>Contact Bend Detail           |                                                                                                                                                                                                  | ACAD REFERENCE NO. 337 E |                  | G MASTER      |
|-----------------------------------------------------------------------|--------------------------------------------------------------------------------------------------------------------------------------------------------------------------------------------------|--------------------------|------------------|---------------|
|                                                                       |                                                                                                                                                                                                  | DRAWN: J.LEE             | DATE: OCT. 06/09 |               |
|                                                                       |                                                                                                                                                                                                  | CHECKED: DATE:           |                  |               |
| EDAC INC TORONTO, ONTARIO CANADA YOUR CONNECTION TO QUALITY & SERVICE | THESE DRAWINGS AND SPECIFICATIONS ARE THE PROPERTY OF EDAC INC.,AND SHALL NOT BE REPRODUCED, OR COPIED OR USED AS THE BASIS FOR THE MANUFACTURE OR SALE OF APPARATUS WITHOUT WRITTEN PERMISSION. | SCALE: NTS               | SHEET            | 2 <b>OF</b> 3 |
|                                                                       |                                                                                                                                                                                                  | DRAWING NUMBER           |                  | ISSUE         |
|                                                                       |                                                                                                                                                                                                  | 337 Assembly             |                  | 1             |