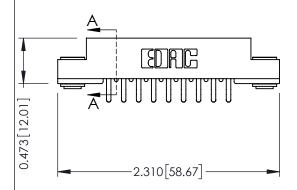

## **See Accompanying Pages for:**

- **Contact Bend Details**
- **Mounting Options**

.095 [2.41] Point of Contact (FROM BTM OF SLOT)

Card Slot Accepts .054 [1.37] to .070 [1.78] Thick P.C. Board

307 / 357 Card Edge Connector Part Number: 307-018-556-203