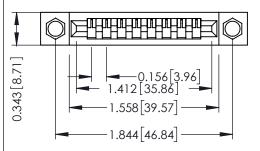

Mounting Option
.156 (3.96) Dia. Mounting Holes

**Contact Detail** 

PC Tail .046x.013(1.17x0.33) - Tail LG=.358(9.09) .156 [3.96] Contact Spacing x .200 [5.08] Row Spacing THIS IS A C.A.D. GENERATED DRAWING DO NOT MAKE MANUAL REVISIONS TO MASTER.

## **See Accompanying Pages for:**

- Contact Bend Details
- Mounting Options

to .070 [1.78] Thick P.C. Board

307 / 357 Card Edge Connector

Part Number: 307-008-427-104

EDAC INC
TORONTO, ONTARIO
CANADA
YOUR CONNECTION TO QUALITY & SERVICE