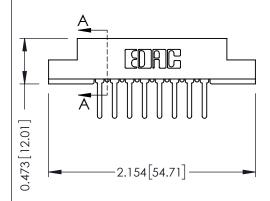

Mounting Option
.156 (3.96) Dia. Mounting Holes

**Contact Detail** 

PC Tail .046x.013(1.17x0.33) - Tail LG=.358(9.09) .156 [3.96] Contact Spacing x .200 [5.08] Row Spacing THIS IS A C.A.D. GENERATED DRAWING DO NOT MAKE MANUAL REVISIONS TO MASTER.

## **See Accompanying Pages for:**

- Contact Bend Details
- Mounting Options

to .070 [1.78] Thick P.C. Board

307 / 357 Card Edge Connector

Part Number: 307-008-427-104

EDAC INC
TORONTO, ONTARIO
CANADA
YOUR CONNECTION TO QUALITY & SERVICE