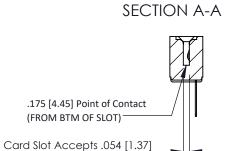

Mounting Option
.156 (3.96) Dia. Mounting Holes

**Contact Detail** 

PC Tail .046x.013(1.17x0.33) - Tail LG=.358(9.09) .156 [3.96] Contact Spacing x .200 [5.08] Row Spacing THIS IS A C.A.D. GENERATED DRAWING DO NOT MAKE MANUAL REVISIONS TO MASTER.

## **See Accompanying Pages for:**

- Contact Bend Details
- Mounting Options

to .070 [1.78] Thick P.C. Board

307 / 357 Card Edge Connector

Part Number: 307-008-427-104

EDAC INC
TORONTO, ONTARIO
CANADA
YOUR CONNECTION TO QUALITY & SERVICE