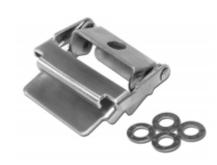

## **Junction Box Quick Release Clamp**

**Junction Box** 

## **Features**

- Installs easily on standard clamp bracket allowing for quick access.
- Compatible with 1414 and HJ Series junction boxes. Also 1485 Series wireway and 1486 trough.
- Available in plated or stainless steel.
- Sold Individually.