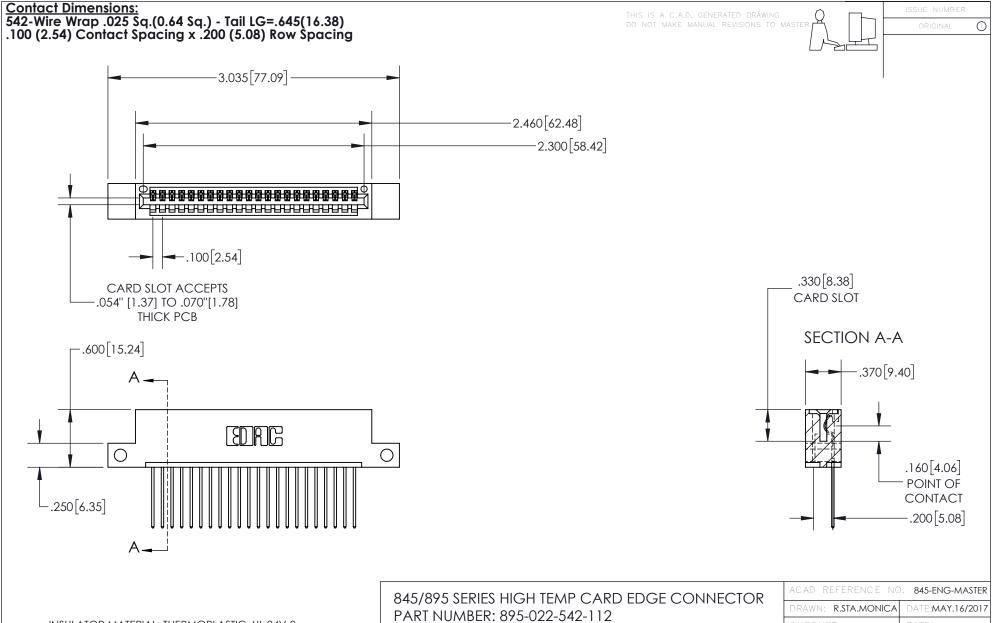

INSULATOR MATERIAL: THERMOPLASTIC, UL 94V-0 CONTACT MATERIAL; COPPER TIN ALLOY
CONTACT PLATING: GOLD ON THE MATING AREA, TIN PLATING
ON THE CONTACT TAILS, NICKEL UNDERPLATE

YOUR CONNECTION TO QUALITY & SERVICE

| ACAD REFERENCE NO. 845-ENG-MASTER |                  |  |
|-----------------------------------|------------------|--|
| DRAWN: R.STA.MONICA               | DATE:MAY.16/2017 |  |
| CHECKED:                          | DATE:            |  |
| SCALE: 1:1                        | SHEET 1 OF 2     |  |
| DRAWING NUMBER                    | ISSUE            |  |
| 845-ENG-MASTER                    | 1                |  |