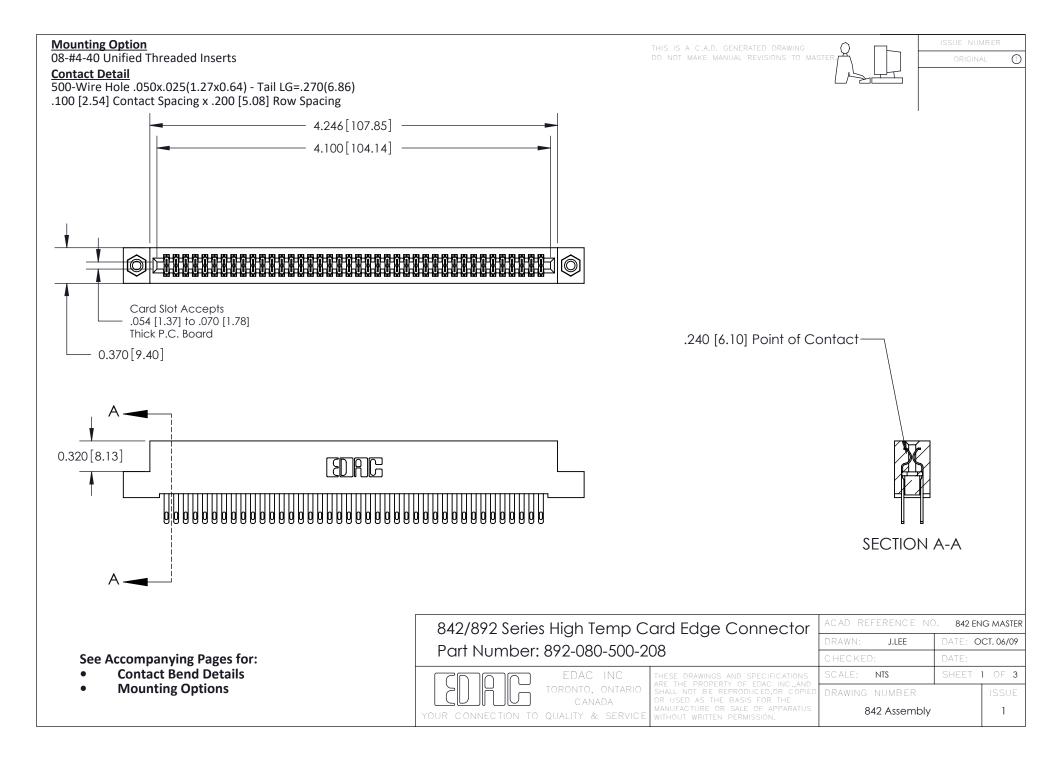

THIS IS A C.A.D. GENERATED DRAWING DO NOT MAKE MANUAL REVISIONS TO MASTER

ISSUE NUMBE

ORIGINAL

1

| 842/892 Series High Temp Card Edge Connector<br>Contact Bend Detail                            |                                                                   | ACAD REFERENCE NO. 842 ENG MASTER |       |                         |        |
|------------------------------------------------------------------------------------------------|-------------------------------------------------------------------|-----------------------------------|-------|-------------------------|--------|
|                                                                                                |                                                                   | DRAWN: .                          | J.LEE | DATE: <b>OCT. 06/09</b> |        |
|                                                                                                |                                                                   | CHECKED:                          |       | DATE:                   |        |
| EDAC INC                                                                                       | THESE DRAWINGS AND SPECIFICATIONS ARE THE PROPERTY OF EDAC INCAND | SCALE: NTS                        |       | SHEET 2                 | 2 OF 3 |
| TORONTO, ONTARIO                                                                               | SHALL NOT BE REPRODUCED, OR COPIED OR USED AS THE BASIS FOR THE   | DRAWING NUI                       | MBER  |                         | ISSUE  |
| CANADA  OR USED AS THE BASIS FOR THE MANUFACTURE OR SALE OF APPARA WITHOUT WRITTEN PERMISSION. |                                                                   | 842 Assembly                      |       | 1                       |        |