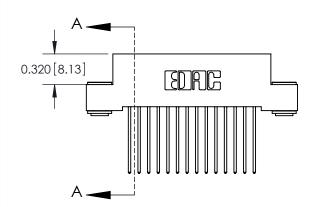

842 Assembly

THIS IS A C.A.D. GENERATED DRAWING DO NOT MAKE MANUAL REVISIONS TO MASTER

ORIGINAL (1)

| 842/892 Series High Temp Card Edge Connector<br>Contact Bend Detail |                                                                   |         | ACAD REFERENCE NO. 842 ENG MASTER |          |          |  |
|---------------------------------------------------------------------|-------------------------------------------------------------------|---------|-----------------------------------|----------|----------|--|
|                                                                     |                                                                   |         | J.LEE                             | DATE: OC | T. 06/09 |  |
| Confider bend Defail                                                |                                                                   | CHECKE  | ):                                | DATE:    |          |  |
| EDAC INC                                                            | THESE DRAWINGS AND SPECIFICATIONS ARE THE PROPERTY OF EDAC INCAND | SCALE:  | NTS                               | SHEET :  | 2 OF 3   |  |
|                                                                     | TORONTO, ONTARIO SHALL NOT BE REPRODUCED,OR COPI                  | DRAWING | NUMBER                            |          | ISSUE    |  |
|                                                                     | MANUFACTURE OR SALE OF APPARATUS                                  |         | 42 Assembly                       |          | 1        |  |