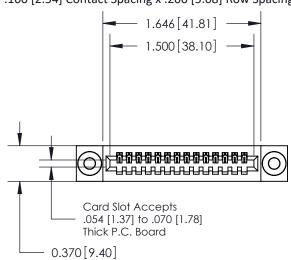

.240 [6.10] Point of Contact-

| 842/892 Series High Temp Card Edge Connector |
|----------------------------------------------|
| Part Number: 892-014-542-103                 |

|   | DRAWN: J.LEE   | DATE: OCT. 06/09 |
|---|----------------|------------------|
|   | CHECKED:       | DATE:            |
|   | SCALE: NTS     | SHEET 1 OF 3     |
| ) | DRAWING NUMBER | ISSUE            |