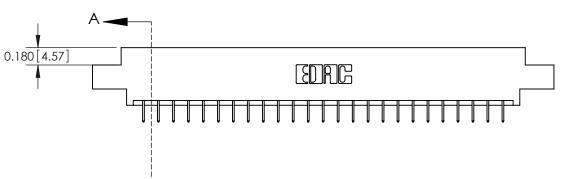

**Mounting Option Contact Detail** 0.180 [4.57]

THIS IS A C.A.D. GENERATED DRAWING DO NOT MAKE MANUAL REVISIONS TO MASTER.

ISSUE NUMBER

ORIGINAL

08-#4-40 Unified Threaded Inserts

524-P.C. Tail .018 Sq.(0.46 Sq.) - Tail LG=.175(4.45) .156 [3.96] Contact Spacing x .200 [5.08] Row Spacing

**See Accompanying Pages for: Contact Bend Details** 

**EDAC INC** TORONTO, ONTARIO CANADA YOUR CONNECTION TO QUALITY & SERVICE

Part Number: 887-050-524-808

837/887 Series High Temp Card Edge Connector

THESE DRAWINGS AND SPECIFICATIONS ARE THE PROPERTY OF EDAC INC.,AND SHALL NOT BE REPRODUCED, OR COPIED OR USED AS THE BASIS FOR THE MANUFACTURE OR SALE OF APPARATUS WITHOUT WRITTEN PERMISSION.