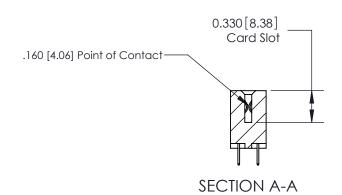

**Mounting Option Contact Detail** 0.180 [4.57]

THIS IS A C.A.D. GENERATED DRAWING DO NOT MAKE MANUAL REVISIONS TO MASTER.

ISSUE NUMBER

ORIGINAL

08-#4-40 Unified Threaded Inserts

524-P.C. Tail .018 Sq.(0.46 Sq.) - Tail LG=.175(4.45) .156 [3.96] Contact Spacing x .200 [5.08] Row Spacing

**See Accompanying Pages for: Contact Bend Details** 

**EDAC INC** TORONTO, ONTARIO CANADA YOUR CONNECTION TO QUALITY & SERVICE

Part Number: 887-050-524-808

837/887 Series High Temp Card Edge Connector

THESE DRAWINGS AND SPECIFICATIONS ARE THE PROPERTY OF EDAC INC.,AND SHALL NOT BE REPRODUCED, OR COPIED OR USED AS THE BASIS FOR THE MANUFACTURE OR SALE OF APPARATUS WITHOUT WRITTEN PERMISSION.