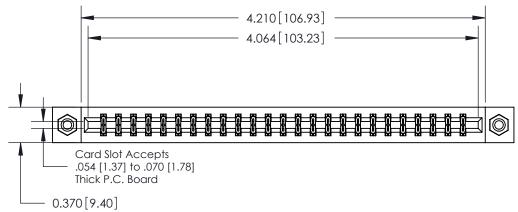

**Mounting Option Contact Detail** 0.180 [4.57]

THIS IS A C.A.D. GENERATED DRAWING DO NOT MAKE MANUAL REVISIONS TO MASTER.

ISSUE NUMBER

ORIGINAL

08-#4-40 Unified Threaded Inserts

524-P.C. Tail .018 Sq.(0.46 Sq.) - Tail LG=.175(4.45) .156 [3.96] Contact Spacing x .200 [5.08] Row Spacing

**See Accompanying Pages for: Contact Bend Details** 

**EDAC INC** TORONTO, ONTARIO CANADA YOUR CONNECTION TO QUALITY & SERVICE

Part Number: 887-050-524-808

837/887 Series High Temp Card Edge Connector

THESE DRAWINGS AND SPECIFICATIONS ARE THE PROPERTY OF EDAC INC.,AND SHALL NOT BE REPRODUCED, OR COPIED OR USED AS THE BASIS FOR THE MANUFACTURE OR SALE OF APPARATUS WITHOUT WRITTEN PERMISSION.