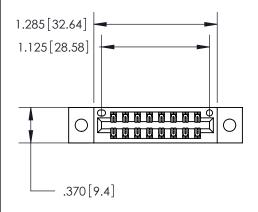

<u>Contact Dimensions:</u> 555-Extender Board Bend (Code 500 Contacts) See Sheet 2 for Contact Code 555, 556, 558, 559, 560 Dimensions

THIS IS A C.A.D. GENERATED DRAWING DO NOT MAKE MANUAL REVISIONS TO MASTER.

ISSUE NUMBER

ORIGINAL

.600 [15.24]

INSULATOR MATERIAL: THERMOPLASTIC POLYESTER, UL 94V-0 CONTACT MATERIAL; COPPER, NICKEL, TIN ALLOY CA-725

CONTACT PLATING: GOLD ON THE MATING AREA, TIN-LEAD ON THE CONTACT TAILS, NICKEL UNDERPLATE

846/896 SERIES HIGH TEMP CARD EDGE CONNECTOR PART NUMBER: 846-016-555-202

YOUR CONNECTION TO QUALITY & SERVICE

**EDAC INC** TORONTO, ONTARIO CANADA

THESE DRAWINGS AND SPECIFICATIONS ARE THE PROPERTY OF EDAC INC.,AND SHALL NOT BE REPRODUCED, OR COPIED OR USED AS THE BASIS FOR THE MANUFACTURE OR SALE OF APPARATUS WITHOUT WRITTEN PERMISSION.