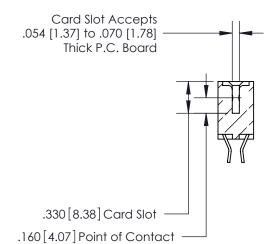

**Contact Code 560** 

INSULATOR MATERIAL: THERMOPLASTIC POLYESTER, UL 94V-0 CONTACT MATERIAL; COPPER, NICKEL, TIN ALLOY CA-725 CONTACT PLATING: GOLD ON THE MATING AREA, TIN-LEAD ON THE CONTACT TAILS, NICKEL UNDERPLATE

**Contact Code 558** 

## 846/896 SERIES HIGH TEMP CARD EDGE CONNECTOR CONTACT CODE 555,556,558,559,560 DIMENSIONS

.150 [3.81]

YOUR CONNECTION TO QUALITY & SERVICE

**Contact Code 559** 

**EDAC INC** TORONTO, ONTARIO CANADA

THESE DRAWINGS AND SPECIFICATIONS ARE THE PROPERTY OF EDAC INC.,AND SHALL NOT BE REPRODUCED, OR COPIED OR USED AS THE BASIS FOR THE MANUFACTURE OR SALE OF APPARATUS WITHOUT WRITTEN PERMISSION.