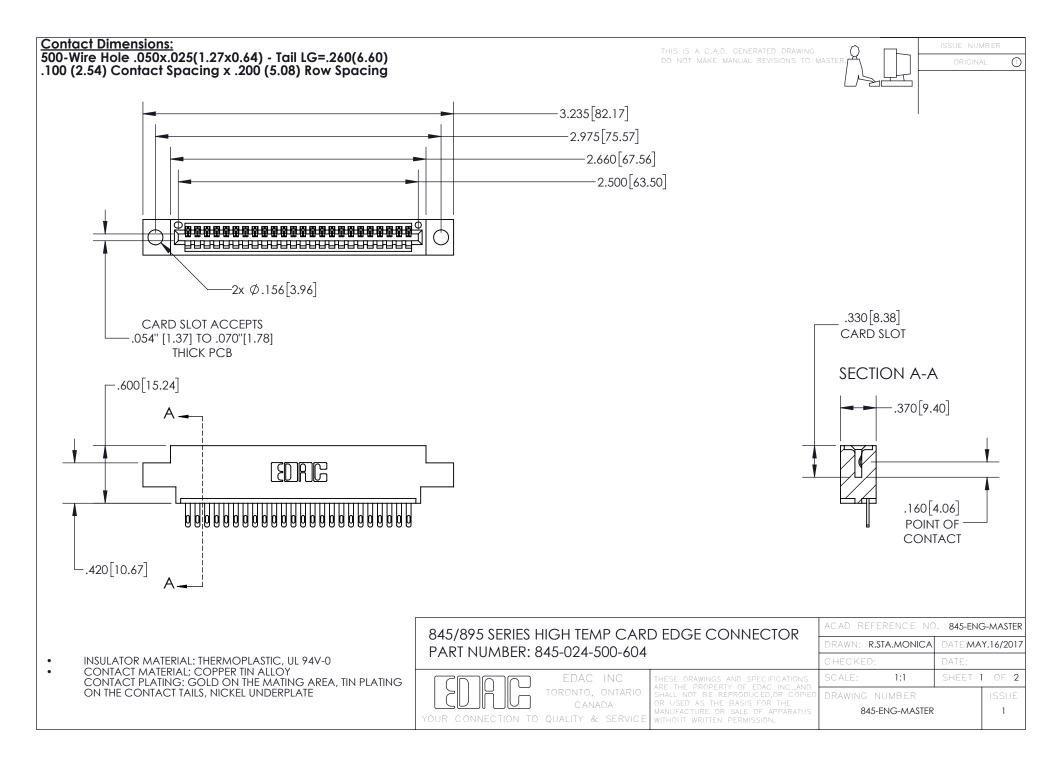

- INSULATOR MATERIAL: THERMOPLASTIC POLYESTER, UL 94V-0 DAP MATERIAL AVAILABLE UPON REQUEST
- CONTACT MATERIAL; COPPER ALLOY

CONTACT PLATING: GOLD ON THE MATING AREA, TIN PLATING ON THE CONTACT TAILS, NICKEL UNDERPLATE