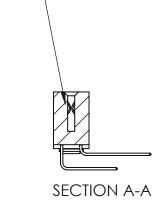

842 Assembly

THIS IS A C.A.D. GENERATED DRAWING DO NOT MAKE MANUAL REVISIONS TO MASTER

ORIGINAL (1)

| 842/892 Series High Temp Card Edge Connector<br>Contact Bend Detail |                                                                   | ACAD REFERENCE NO. 842 ENG MASTER |             |                         |        |
|---------------------------------------------------------------------|-------------------------------------------------------------------|-----------------------------------|-------------|-------------------------|--------|
|                                                                     |                                                                   | DRAWN:                            | J.LEE       | DATE: <b>OCT. 06/09</b> |        |
|                                                                     |                                                                   | CHECKE                            | ):          | DATE:                   |        |
| EDAC INC                                                            | THESE DRAWINGS AND SPECIFICATIONS ARE THE PROPERTY OF EDAC INCAND | SCALE:                            | NTS         | SHEET :                 | 2 OF 3 |
| TORONTO, ONTARIO                                                    | SHALL NOT BE REPRODUCED, OR COPIED OR USED AS THE BASIS FOR THE   | DRAWING                           | NUMBER      |                         | ISSUE  |
| YOUR CONNECTION TO QUALITY & SERVICE                                | MANUFACTURE OR SALE OF APPARATUS WITHOUT WRITTEN PERMISSION.      | 8                                 | 42 Assembly |                         | 1      |