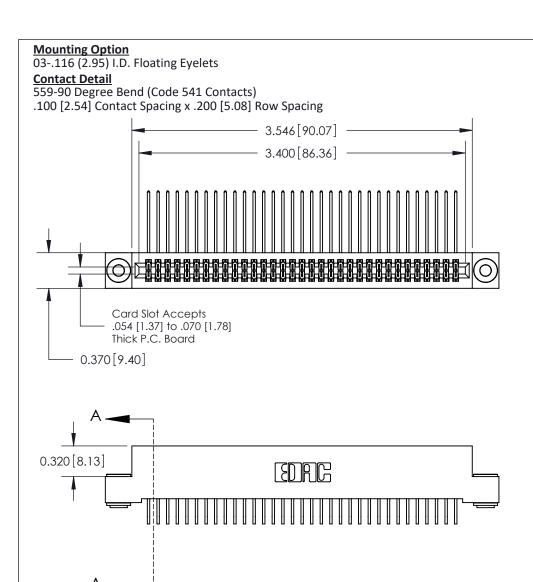

THIS IS A C.A.D. GENERATED DRAWING DO NOT MAKE MANUAL REVISIONS TO MASTER

ISSUE NUMBER

ORIGINAL

1

| 842/892 Series High Temp Card Edge Co<br>Mounting Options  | DRAWN: J.LEE DATE: OCT. 06/09  CHECKED: DATE: |
|------------------------------------------------------------|-----------------------------------------------|
| EDAC INC THESE DRAWINGS AND S ARE THE PROPERTY OF          |                                               |
|                                                            | DUCED,OR COPIED DRAWING NUMBER ISSUE          |
| YOUR CONNECTION TO QUALITY & SERVICE WITHOUT WRITTEN PERMI |                                               |