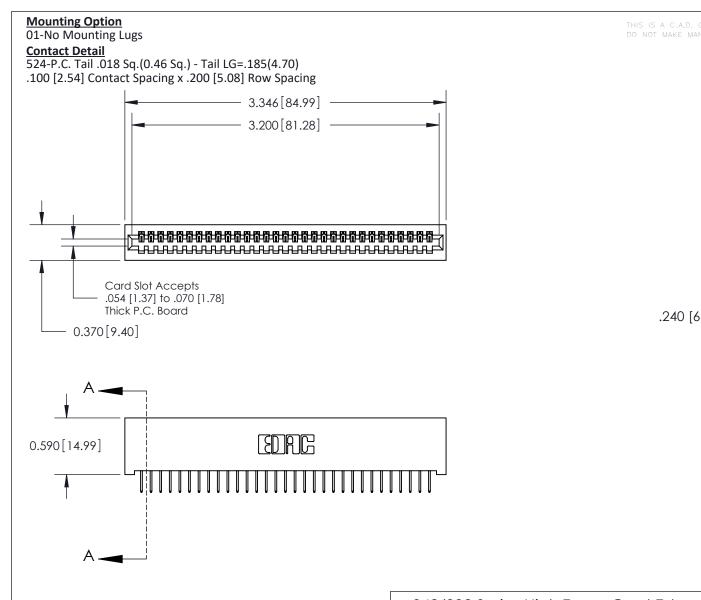

.240 [6.10] Point of Contact-

## **See Accompanying Pages for:**

- **Contact Bend Details**
- **Mounting Options**

842/892 Series High Temp Card Edge Connector Part Number: 842-031-524-101

YOUR CONNECTION TO QUALITY & SERVICE

| ACAD REFERENCE NO. 842 ENG MASTER |                  |  |
|-----------------------------------|------------------|--|
| DRAWN: J.LEE                      | DATE: OCT. 06/09 |  |
| CHECKED:                          | DATE:            |  |
| SCALE: NTS                        | SHEET 1 OF 3     |  |
| DRAWING NUMBER                    | ISSUE            |  |