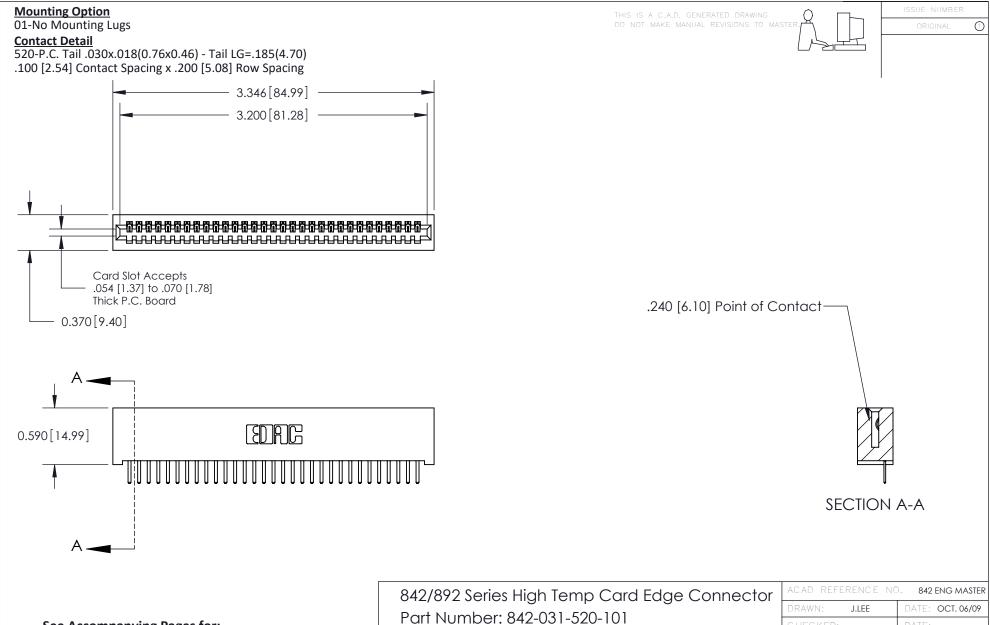

**See Accompanying Pages for:** 

- **Contact Bend Details**
- **Mounting Options**

| ACAD REFERENCE NO. 842 ENG MASTER |                  |  |
|-----------------------------------|------------------|--|
| DRAWN: J.LEE                      | DATE: OCT. 06/09 |  |
| CHECKED:                          | DATE:            |  |
| SCALE: NTS                        | SHEET 1 OF 3     |  |
| DRAWING NUMBER                    | ISSUE            |  |