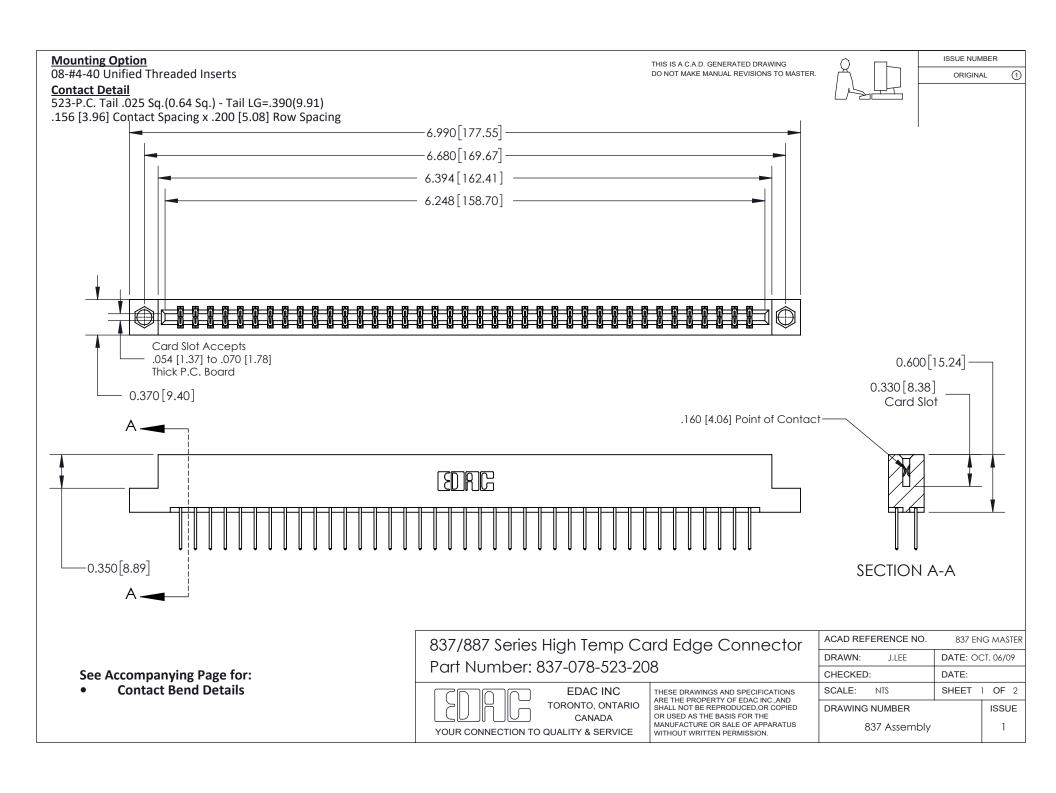

ISSUE NUMBER

ORIGINAL

1

| 837/887 Series High Temp Card Edge Connector<br>Contact Bend Detail |                                                                                                                                                                                                   | ACAD REFERENCE NO. 837 EN |                  | 3 MASTER      |
|---------------------------------------------------------------------|---------------------------------------------------------------------------------------------------------------------------------------------------------------------------------------------------|---------------------------|------------------|---------------|
|                                                                     |                                                                                                                                                                                                   | DRAWN: J.LEE              | DATE: OCT. 06/09 |               |
|                                                                     |                                                                                                                                                                                                   | CHECKED:                  | DATE:            |               |
| TORONTO, ONTARIO                                                    | THESE DRAWINGS AND SPECIFICATIONS ARE THE PROPERTY OF EDAC INC., AND SHALL NOT BE REPRODUCED, OR COPIED OR USED AS THE BASIS FOR THE MANUFACTURE OR SALE OF APPARATUS WITHOUT WRITTEN PERMISSION. | SCALE: NTS                | SHEET            | 2 <b>OF</b> 2 |
|                                                                     |                                                                                                                                                                                                   | DRAWING NUMBER            | •                | ISSUE         |
| YOUR CONNECTION TO QUALITY & SERVICE                                |                                                                                                                                                                                                   | 837 Assembly              |                  | 1             |