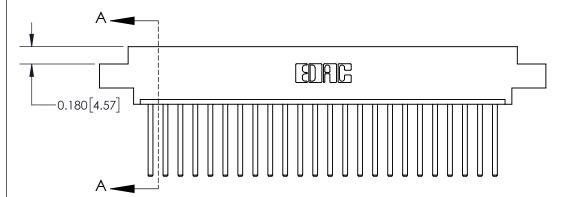

## **Contact Detail**

544-Wire Wrap .050x.025(1.27x0.64) - Tail LG=.750(19.05)

.156 [3.96] Contact Spacing x .200 [5.08] Row Spacing

THIS IS A C.A.D. GENERATED DRAWING DO NOT MAKE MANUAL REVISIONS TO MASTER.

ISSUE NUMBER ORIGINAL

**See Accompanying Page for:** 

**Contact Bend Details** 

837/887 Series High Temp Card Edge Connector Part Number: 837-024-544-607

YOUR CONNECTION TO QUALITY & SERVICE

**EDAC INC** TORONTO, ONTARIO CANADA