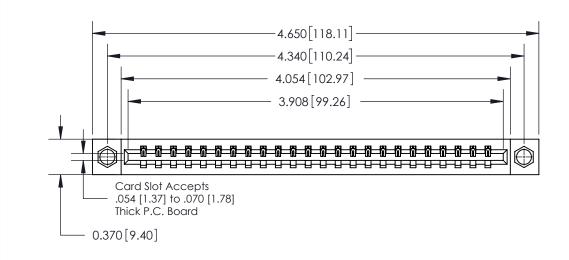

**Mounting Option** 

07-M3-0.5 Metric Threaded Inserts

## **Contact Detail**

544-Wire Wrap .050x.025(1.27x0.64) - Tail LG=.750(19.05)

.156 [3.96] Contact Spacing x .200 [5.08] Row Spacing

THIS IS A C.A.D. GENERATED DRAWING DO NOT MAKE MANUAL REVISIONS TO MASTER.

ISSUE NUMBER ORIGINAL

**See Accompanying Page for:** 

**Contact Bend Details** 

837/887 Series High Temp Card Edge Connector Part Number: 837-024-544-607

YOUR CONNECTION TO QUALITY & SERVICE

**EDAC INC** TORONTO, ONTARIO CANADA