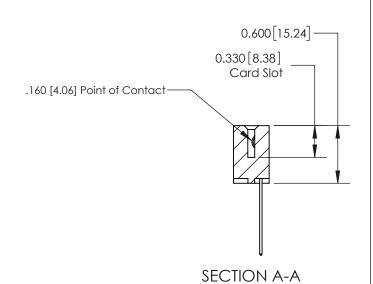

ISSUE NUMBER

ORIGINAL

1

| 837/887 Series High Temp Card Edge Connector<br>Contact Bend Detail |                                                                       | ACAD REFERENCE NO. | 837 ENG MASTER   |       |
|---------------------------------------------------------------------|-----------------------------------------------------------------------|--------------------|------------------|-------|
|                                                                     |                                                                       | DRAWN: J.LEE       | DATE: OCT. 06/09 |       |
|                                                                     |                                                                       | CHECKED:           | DATE:            |       |
| EDAC INC THESE DRAWINGS AND SPECIFICATIONS                          | SCALE: NTS                                                            | SHEET              | 2 <b>OF</b> 2    |       |
| TORONTO, ONTARIO                                                    | CANADA  OR USED AS THE BASIS FOR THE MANUFACTURE OR SALE OF APPARATUS | DRAWING NUMBER     | •                | ISSUE |
| YOUR CONNECTION TO QUALITY & SERVICE                                |                                                                       | 837 Assembly       |                  | 1     |