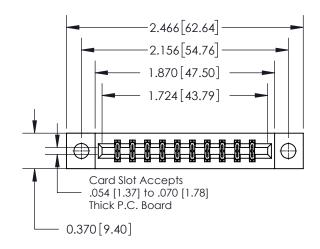

**Mounting Option** 

04-.156 (3.96) Dia. Mounting Holes

## **Contact Detail**

521-P.C. Tail .025 Sq.(0.64 Sq.) - Tail LG=.150(3.81) .156 [3.96] Contact Spacing x .200 [5.08] Row Spacing

**See Accompanying Page for: Contact Bend Details** 

THIS IS A C.A.D. GENERATED DRAWING DO NOT MAKE MANUAL REVISIONS TO MASTER.