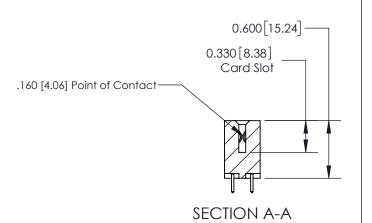

ISSUE NUMBER

ORIGINAL

1

| 837/887 Series High Temp Card Edge Connector<br>Contact Bend Detail |                                                                                                                                                             | ACAD REFERENCE NO. | 837 ENG MASTER   |               |
|---------------------------------------------------------------------|-------------------------------------------------------------------------------------------------------------------------------------------------------------|--------------------|------------------|---------------|
|                                                                     |                                                                                                                                                             | DRAWN: J.LEE       | DATE: OCT. 06/09 |               |
|                                                                     |                                                                                                                                                             | CHECKED:           | DATE:            |               |
| EDAC INC                                                            | TORONTO, ONTARIO  CANADA  ARE THE PROPERTY OF EDAC INC.,AND SHALL NOT BE REPRODUCED,OR COPIED OR USED AS THE BASIS FOR THE MANUFACTURE OR SALE OF APPARATUS | SCALE: NTS         | SHEET            | 2 <b>OF</b> 2 |
| TORONTO, ONTARIO                                                    |                                                                                                                                                             | DRAWING NUMBER     | •                | ISSUE         |
| MANUF                                                               |                                                                                                                                                             | 837 Assembly       |                  | 1             |