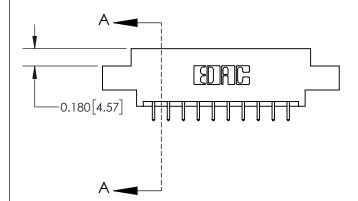

## **Contact Detail**

521-P.C. Tail .025 Sq.(0.64 Sq.) - Tail LG=.150(3.81) .156 [3.96] Contact Spacing x .200 [5.08] Row Spacing

**See Accompanying Page for: Contact Bend Details** 

THIS IS A C.A.D. GENERATED DRAWING DO NOT MAKE MANUAL REVISIONS TO MASTER.