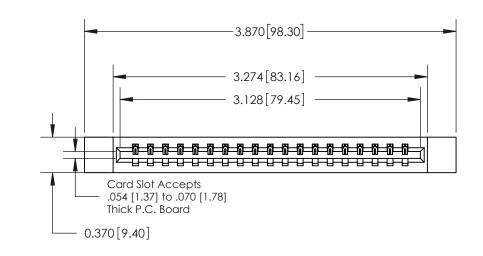

**Mounting Option** 

12-.128 (3.25) Dia. Side Mounting Holes

## **Contact Detail**

542-Wire Wrap .025 Sq.(0.64 Sq.) - Tail LG=.645(16.38)

.156 [3.96] Contact Spacing x .200 [5.08] Row Spacing

THIS IS A C.A.D. GENERATED DRAWING DO NOT MAKE MANUAL REVISIONS TO MASTER.