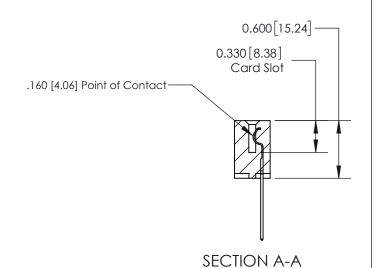

## **Contact Detail**

542-Wire Wrap .025 Sq.(0.64 Sq.) - Tail LG=.645(16.38)

.156 [3.96] Contact Spacing x .200 [5.08] Row Spacing

THIS IS A C.A.D. GENERATED DRAWING DO NOT MAKE MANUAL REVISIONS TO MASTER.