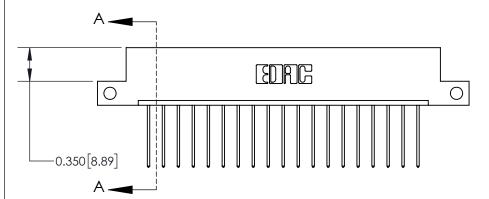

**Mounting Option** 

12-.128 (3.25) Dia. Side Mounting Holes

## **Contact Detail**

542-Wire Wrap .025 Sq.(0.64 Sq.) - Tail LG=.645(16.38)

.156 [3.96] Contact Spacing x .200 [5.08] Row Spacing





THIS IS A C.A.D. GENERATED DRAWING DO NOT MAKE MANUAL REVISIONS TO MASTER.



ISSUE NUMBER

ORIGINAL



**See Accompanying Page for:** 

**Contact Bend Details** 

837/887 Series High Temp Card Edge Connector Part Number: 837-019-542-112

YOUR CONNECTION TO QUALITY & SERVICE

**EDAC INC** TORONTO, ONTARIO CANADA

THESE DRAWINGS AND SPECIFICATIONS ARE THE PROPERTY OF EDAC INC.,AND SHALL NOT BE REPRODUCED, OR COPIED OR USED AS THE BASIS FOR THE MANUFACTURE OR SALE OF APPARATUS WITHOUT WRITTEN PERMISSION.

| ACAD REFERENCE NO. 837 ENG MAS |                  |  |  |
|--------------------------------|------------------|--|--|
| DRAWN: J.LEE                   | DATE: OCT. 06/09 |  |  |
| CHECKED:                       | DATE:            |  |  |
| SCALE: NTS                     | SHEET 1 OF 2