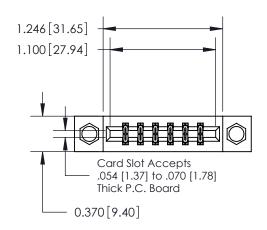

## **Contact Detail**

524-P.C. Tail .018 Sq.(0.46 Sq.) - Tail LG=.175(4.45) .156 [3.96] Contact Spacing x .200 [5.08] Row Spacing

**See Accompanying Page for:** 

**Contact Bend Details** 

THIS IS A C.A.D. GENERATED DRAWING DO NOT MAKE MANUAL REVISIONS TO MASTER.