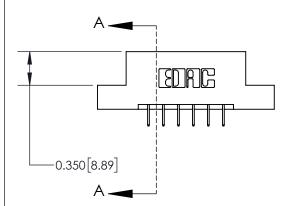

## **Contact Detail**

524-P.C. Tail .018 Sq.(0.46 Sq.) - Tail LG=.175(4.45) .156 [3.96] Contact Spacing x .200 [5.08] Row Spacing

**See Accompanying Page for:** 

**Contact Bend Details** 

THIS IS A C.A.D. GENERATED DRAWING DO NOT MAKE MANUAL REVISIONS TO MASTER.