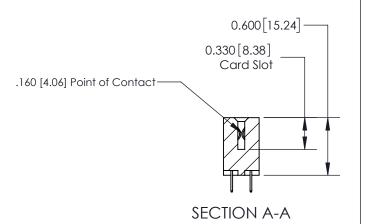

## **Contact Detail**

524-P.C. Tail .018 Sq.(0.46 Sq.) - Tail LG=.175(4.45) .156 [3.96] Contact Spacing x .200 [5.08] Row Spacing

**See Accompanying Page for:** 

**Contact Bend Details** 

THIS IS A C.A.D. GENERATED DRAWING DO NOT MAKE MANUAL REVISIONS TO MASTER.