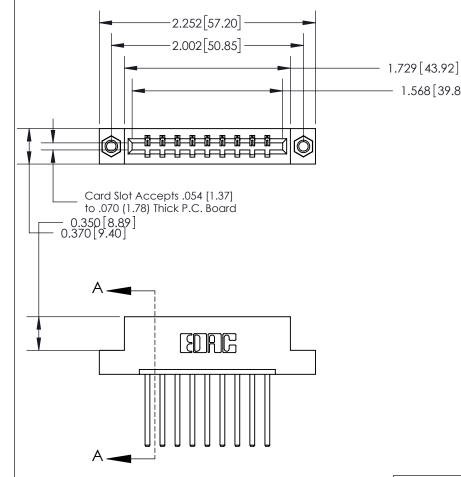

## **Contact Detail**

544-Wire Wrap .050x.025(1.27x0.64) - Tail LG=.750(19.05)

.156 [3.96] Contact Spacing x .200 [5.08] Row Spacing

THIS IS A C.A.D. GENERATED DRAWING DO NOT MAKE MANUAL REVISIONS TO MASTER.

ISSUE NUMBER ORIGINAL

ACAD REFERENCE NO.

833 Series High Temp Card Edge Connector Part Number: 833-009-544-107

YOUR CONNECTION TO QUALITY & SERVICE

1.568 [39.83]

**EDAC INC** TORONTO, ONTARIO CANADA

THESE DRAWINGS AND SPECIFICATIONS ARE THE PROPERTY OF EDAC INC.,AND SHALL NOT BE REPRODUCED, OR COPIED OR USED AS THE BASIS FOR THE MANUFACTURE OR SALE OF APPARATUS WITHOUT WRITTEN PERMISSION.

| DRAWN: J.LEE   | DATE: OCT. 14/09 |               |  |
|----------------|------------------|---------------|--|
| CHECKED:       | DATE:            |               |  |
| SCALE: NTS     | SHEET            | 1 <b>OF</b> 3 |  |
| DRAWING NUMBER |                  | ISSUE         |  |
| 833 Assembly   |                  | 1             |  |