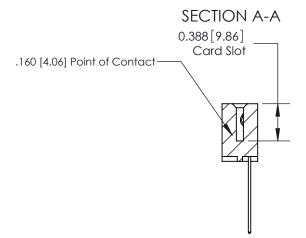

## **Contact Detail**

544-Wire Wrap .050x.025(1.27x0.64) - Tail LG=.750(19.05)

.156 [3.96] Contact Spacing x .200 [5.08] Row Spacing

THIS IS A C.A.D. GENERATED DRAWING DO NOT MAKE MANUAL REVISIONS TO MASTER.

ISSUE NUMBER ORIGINAL

ACAD REFERENCE NO.

833 Series High Temp Card Edge Connector Part Number: 833-009-544-107

YOUR CONNECTION TO QUALITY & SERVICE

1.568 [39.83]

**EDAC INC** TORONTO, ONTARIO CANADA

THESE DRAWINGS AND SPECIFICATIONS ARE THE PROPERTY OF EDAC INC.,AND SHALL NOT BE REPRODUCED, OR COPIED OR USED AS THE BASIS FOR THE MANUFACTURE OR SALE OF APPARATUS WITHOUT WRITTEN PERMISSION.

| DRAWN: J.LEE   | DATE: OCT. 14/09 |               |  |
|----------------|------------------|---------------|--|
| CHECKED:       | DATE:            |               |  |
| SCALE: NTS     | SHEET            | 1 <b>OF</b> 3 |  |
| DRAWING NUMBER |                  | ISSUE         |  |
| 833 Assembly   |                  | 1             |  |