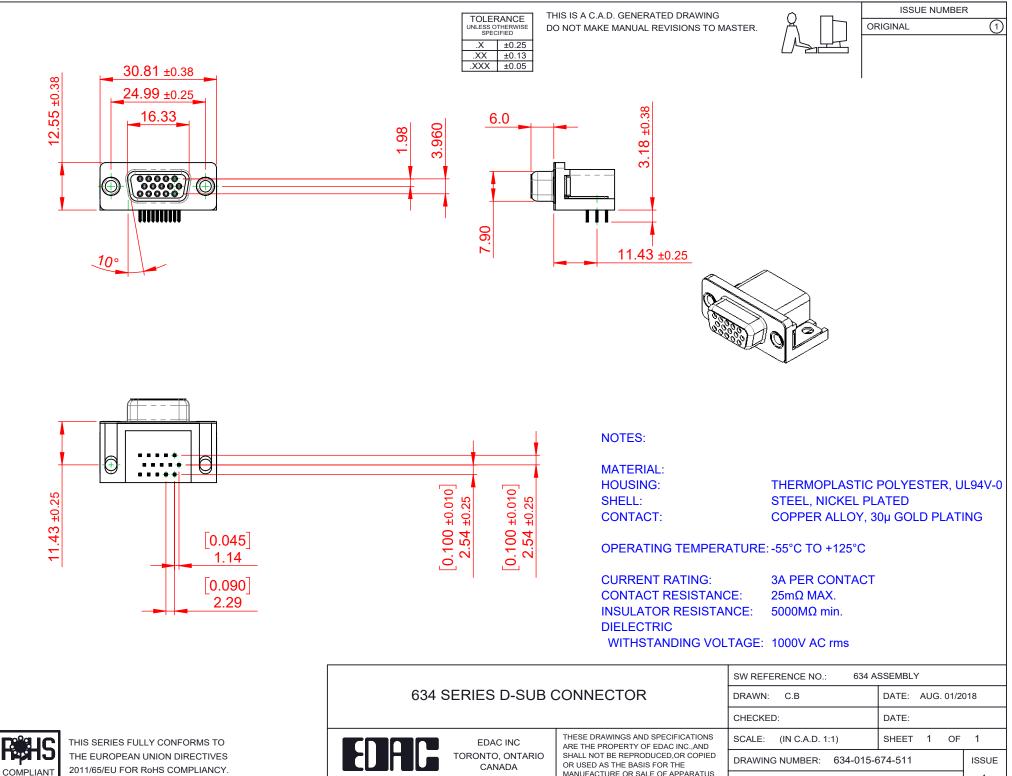

YOUR CONNECTION

2011/65/EU FOR RoHS COMPLIANCY.

|                            |                                                                        | CHECK  |
|----------------------------|------------------------------------------------------------------------|--------|
| EDAC INC                   | THESE DRAWINGS AND SPECIFICATIONS<br>ARE THE PROPERTY OF EDAC INC.,AND | SCALE: |
| TORONTO, ONTARIO<br>CANADA | SHALL NOT BE REPRODUCED, OR COPIED OR USED AS THE BASIS FOR THE        | DRAWI  |
| N TO QUALITY & SERVICE     | MANUFACTURE OR SALE OF APPARATUS<br>WITHOUT WRITTEN PERMISSION.        | PART N |

| IECKED:                        | DATE:   |   |       |   |
|--------------------------------|---------|---|-------|---|
| CALE: (IN C.A.D. 1:1)          | SHEET   | 1 | OF    | 1 |
| RAWING NUMBER: 634-015-674-511 |         |   | ISSUE |   |
| RT NUMBER: 634-015-0           | 674-511 |   |       | 1 |
|                                |         |   |       |   |