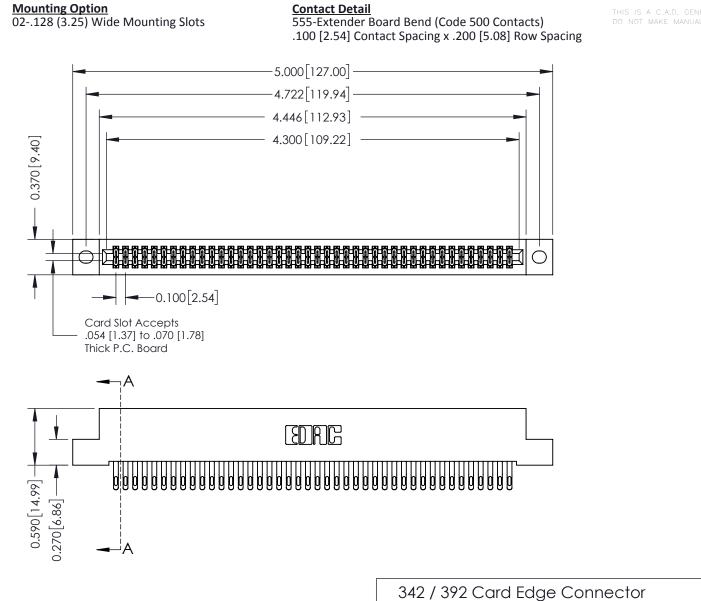

THIS IS A C.A.D. GENERATED DRAWING DO NOT MAKE MANUAL REVISIONS TO MASTER

ISSUE NUMBER

ORIGINAL

1

| 342 / 392 Card Edge Conne | ACAD REFERENCE NO. 342 ENG MASTER                                                                                                                                                               |                |                         |        |
|---------------------------|-------------------------------------------------------------------------------------------------------------------------------------------------------------------------------------------------|----------------|-------------------------|--------|
| Mounting Options          |                                                                                                                                                                                                 | DRAWN: J.LEE   | DATE: <b>OCT. 06/09</b> |        |
| Moorning Ophons           | CHECKED:                                                                                                                                                                                        | DATE:          |                         |        |
| TORONTO, ONTARIO CANADA   | THESE DRAWINGS AND SPECIFICATIONS ARE THE PROPERTY OF EDAC INC.,AND SHALL NOT BE REPRODUCED,OR COPIED OR USED AS THE BASIS FOR THE MANUFACTURE OR SALE OF APPARATUS WITHOUT WRITTEN PERMISSION. | SCALE: NTS     | SHEET :                 | 3 OF 3 |
|                           |                                                                                                                                                                                                 | DRAWING NUMBER | •                       | ISSUE  |
|                           |                                                                                                                                                                                                 | 342 Assembly   |                         | 1      |