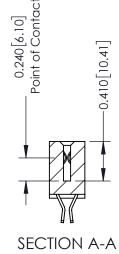

342 Assembly

THIS IS A C.A.D. GENERATED DRAWING DO NOT MAKE MANUAL REVISIONS TO MASTER. ISSUE NUMBER

ORIGINAL

1

| 342 / 392 Series Card Edge | ACAD REFERENCE NO. 342 ENG MASTER                                                                                                                                                               |          |             |                  |        |
|----------------------------|-------------------------------------------------------------------------------------------------------------------------------------------------------------------------------------------------|----------|-------------|------------------|--------|
| Contact Bend Detail        |                                                                                                                                                                                                 | DRAWN:   | J.LEE       | DATE: OCT. 06/09 |        |
|                            |                                                                                                                                                                                                 | CHECKED: |             | DATE:            |        |
| TORONTO, ONTARIO           | THESE DRAWINGS AND SPECIFICATIONS ARE THE PROPERTY OF EDAC INC.,AND SHALL NOT BE REPRODUCED,OR COPIED OR USED AS THE BASIS FOR THE MANUFACTURE OR SALE OF APPARATUS WITHOUT WRITTEN PERMISSION. | SCALE:   | NTS         | SHEET :          | 2 OF 3 |
|                            |                                                                                                                                                                                                 | DRAWING  | NUMBER      |                  | ISSUE  |
|                            |                                                                                                                                                                                                 | 3        | 42 Assembly |                  | 1      |