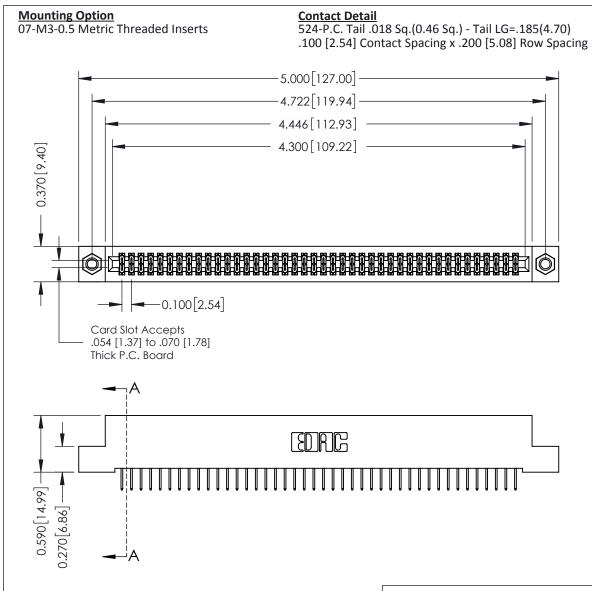

THIS IS A C.A.D. GENERATED DRAWING DO NOT MAKE MANUAL REVISIONS TO MASTER

ISSUE NUMBER

ORIGINAL

1

| 342 / 392 Card Edge Conne            | ACAD REFERENCE NO. 342 ENG MASTER                                                                                                                                                               |                |         |           |  |
|--------------------------------------|-------------------------------------------------------------------------------------------------------------------------------------------------------------------------------------------------|----------------|---------|-----------|--|
|                                      |                                                                                                                                                                                                 | DRAWN: J.LEE   | DATE: O | CT. 06/09 |  |
| Mourning Ophons                      |                                                                                                                                                                                                 | CHECKED: DA    |         | DATE:     |  |
| TORONTO, ONTARIO                     | THESE DRAWINGS AND SPECIFICATIONS ARE THE PROPERTY OF EDAC INC.,AND SHALL NOT BE REPRODUCED,OR COPIED OR USED AS THE BASIS FOR THE MANUFACTURE OR SALE OF APPARATUS WITHOUT WRITTEN PERMISSION. | SCALE: NTS     | SHEET : | 3 OF 3    |  |
|                                      |                                                                                                                                                                                                 | DRAWING NUMBER | •       | ISSUE     |  |
| YOUR CONNECTION TO QUALITY & SERVICE |                                                                                                                                                                                                 | 342 Assembly   |         | 1         |  |