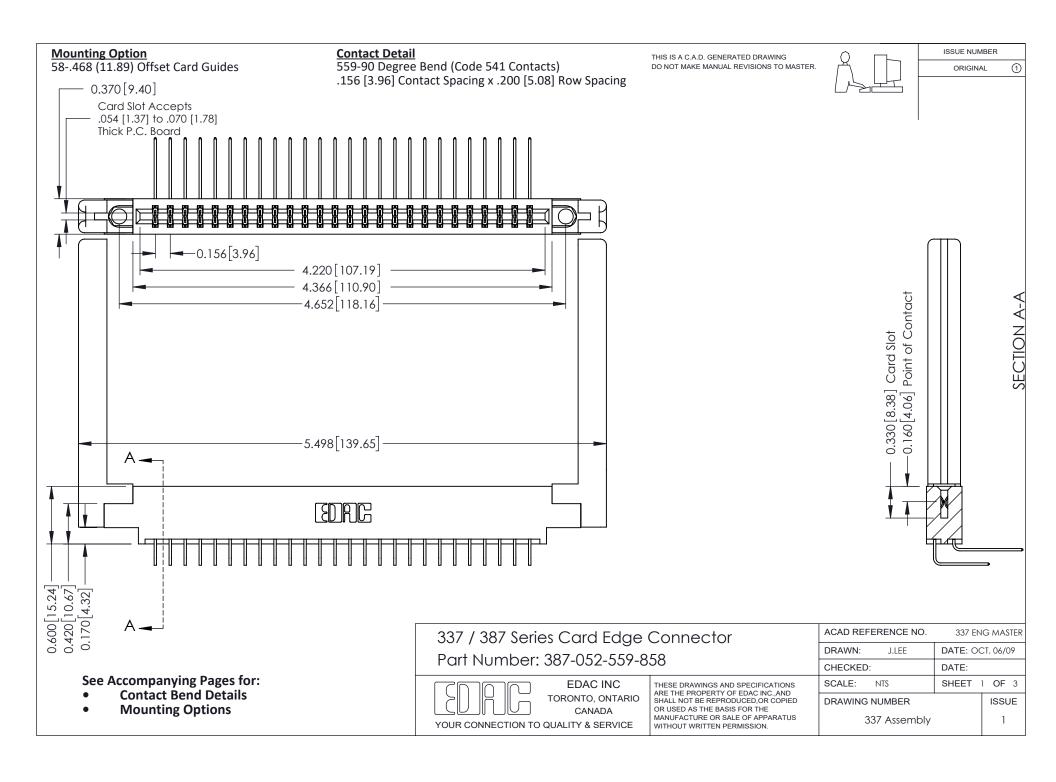

ISSUE NUMBER

ORIGINAL

1



| 337 / 387 Series Card Edge Connector<br>Contact Bend Detail           |                                                                                                                                                                                                  | ACAD REFERENCE NO. 337 E |                  | G MASTER      |
|-----------------------------------------------------------------------|--------------------------------------------------------------------------------------------------------------------------------------------------------------------------------------------------|--------------------------|------------------|---------------|
|                                                                       |