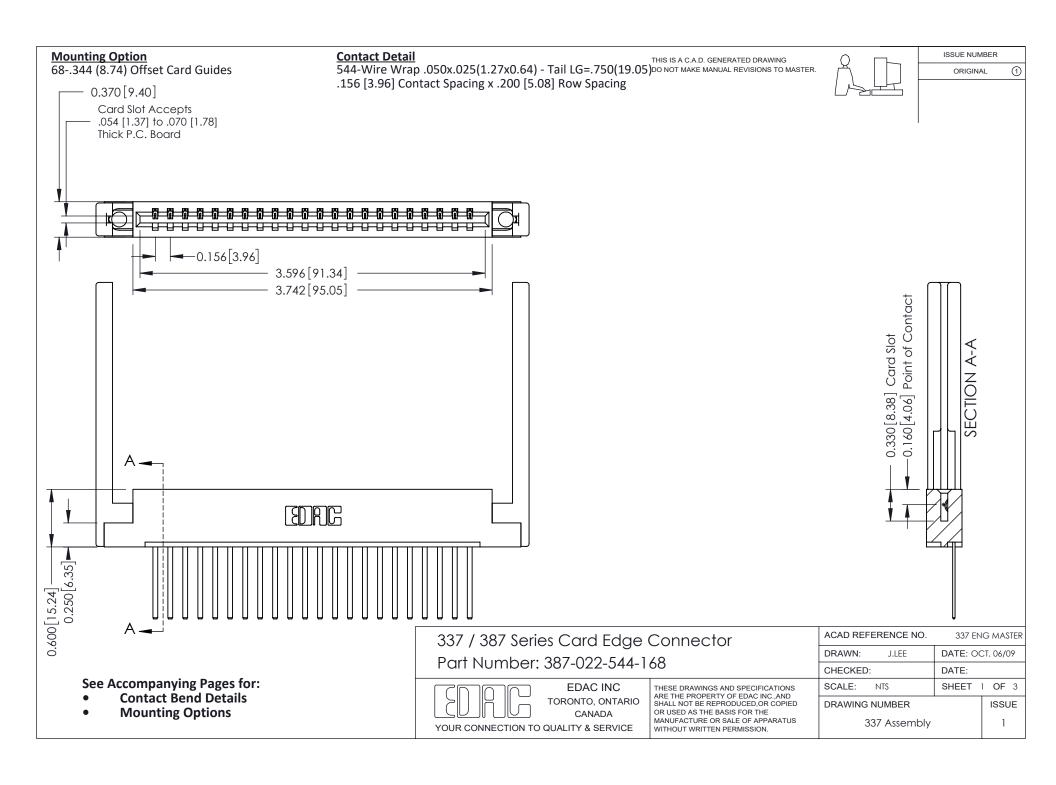

ISSUE NUMBER

ORIGINAL

1

| 337 / 387 Series Card Edge Connector<br>Contact Bend Detail           |                                                                                                                                                                                                  | ACAD REFERENCE NO. 337 E |                  | G MASTER      |
|-----------------------------------------------------------------------|--------------------------------------------------------------------------------------------------------------------------------------------------------------------------------------------------|--------------------------|------------------|---------------|
|                                                                       |                                                                                                                                                                                                  | DRAWN: J.LEE             | DATE: OCT. 06/09 |               |
|                                                                       |                                                                                                                                                                                                  | CHECKED: DATE:           |                  |               |
| EDAC INC TORONTO, ONTARIO CANADA YOUR CONNECTION TO QUALITY & SERVICE | THESE DRAWINGS AND SPECIFICATIONS ARE THE PROPERTY OF EDAC INC.,AND SHALL NOT BE REPRODUCED, OR COPIED OR USED AS THE BASIS FOR THE MANUFACTURE OR SALE OF APPARATUS WITHOUT WRITTEN PERMISSION. | SCALE: NTS               | SHEET            | 2 <b>OF</b> 3 |
|                                                                       |                                                                                                                                                                                                  | DRAWING NUMBER           |                  | ISSUE         |
|                                                                       |                                                                                                                                                                                                  | 337 Assembly             |                  | 1             |