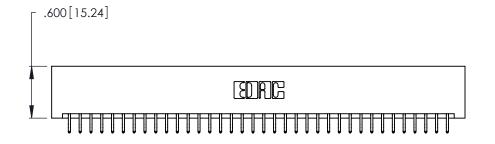

1

Card Slot Accepts .054 [1.37] to .070 [1.78] Thick P.C. Board .330 [8.38] Card Slot .160 [4.07] Point of Contact

- INSULATOR MATERIAL: THERMOPLASTIC POLYESTER, UL 94V-0 CONTACT MATERIAL; COPPER, NICKEL, TIN\_ALLOY CA-725
- CONTACT PLATING: GOLD ON THE MATING AREA, TIN-LEAD ON THE CONTACT TAILS, NICKEL UNDERPLATE

| 346/396 SERIES CARD EDGE CONNECTOR |
|------------------------------------|
| PART NUMBER: 346-072-556-201       |

**EDAC INC** TORONTO, ONTARIO CANADA

THESE DRAWINGS AND SPECIFICATIONS ARE THE PROPERTY OF EDAC INC., AND SHALL NOT BE REPRODUCED, OR COPIED OR USED AS THE BASIS FOR THE MANUFACTURE OR SALE OF APPARATUS WITHOUT WRITTEN PERMISSION.