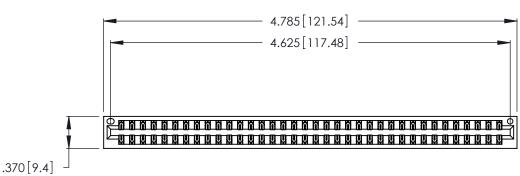

1

Card Slot Accepts .054 [1.37] to .070 [1.78] Thick P.C. Board .330 [8.38] Card Slot .160 [4.07] Point of Contact

- INSULATOR MATERIAL: THERMOPLASTIC POLYESTER, UL 94V-0 CONTACT MATERIAL; COPPER, NICKEL, TIN\_ALLOY CA-725
- CONTACT PLATING: GOLD ON THE MATING AREA, TIN-LEAD ON THE CONTACT TAILS, NICKEL UNDERPLATE

| 346/396 SERIES CARD EDGE CONNECTOR |
|------------------------------------|
| PART NUMBER: 346-072-556-201       |

**EDAC INC** TORONTO, ONTARIO CANADA

THESE DRAWINGS AND SPECIFICATIONS ARE THE PROPERTY OF EDAC INC., AND SHALL NOT BE REPRODUCED, OR COPIED OR USED AS THE BASIS FOR THE MANUFACTURE OR SALE OF APPARATUS WITHOUT WRITTEN PERMISSION.