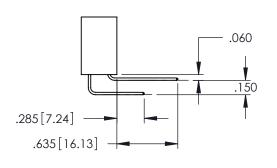

Contact Dimensions: 541-Wire Wrap .025 Sq.(0.64 Sq.) - Tail LG=.750(19.05) .100 (2.54) Contact Spacing x .200 (5.08) Row Spacing

THIS IS A C.A.D. GENERATED DRAWING

ISSUE NUMBER

ORIGINAL

.160[4.06] POINT OF CONTACT

.150 [3.81]

-.330[8.38] CARD SLOT

1

• INSULATOR MATERIAL: THERMOPLASTIC PBT BLACK, UL 94V-0

 CONTACT MATERIAL; COPPER TIN ALLOY
 CONTACT PLATING: GOLD ON THE MATING AREA, TIN PLATING ON THE CONTACT TAILS, NICKEL UNDERPLATE