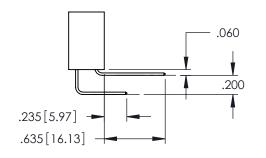

Contact Dimensions: 541-Wire Wrap .025 Sq.(0.64 Sq.) - Tail LG=.750(19.05) .100 (2.54) Contact Spacing x .200 (5.08) Row Spacing

THIS IS A C.A.D. GENERATED DRAWING

ISSUE NUMBER

ORIGINAL

.160[4.06] POINT OF CONTACT

**SECTION A-A** 

**Contact Code 558** 

Contact Code 559

**Contact Code 560** 

- INSULATOR MATERIAL: THERMOPLASTIC POLYESTER, UL 94V-0 DAP MATERIAL AVAILABLE UPON REQUEST

CONTACT MATERIAL; COPPER ALLOY CONTACT PLATING: GOLD ON THE MATING AREA, TIN PLATING ON THE CONTACT TAILS, NICKEL UNDERPLATE

345/395 SERIES CARD EDGE CONNECTOR CONTACT CODE 555,556,558,559,560 DIMENSIONS

YOUR CONNECTION TO QUALITY & SERVICE

|   | NOND REFERENCE NO. 343-LINO-MASTER |                  |  |  |
|---|------------------------------------|------------------|--|--|
| • | DRAWN: R.STA.MONICA                | DATE:MAY.16/2017 |  |  |
|   | CHECKED:                           | DATE:            |  |  |
|   | SCALE: 1:1                         | SHEET 2 OF 2     |  |  |
| D | DRAWING NUMBER                     | ISSUE            |  |  |
|   | 345-ENG-MASTER                     | 1                |  |  |