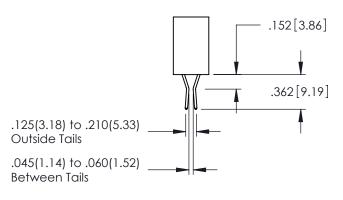

**SECTION A-A** 

**Contact Code 558** 

Contact Code 559

**Contact Code 560** 

- INSULATOR MATERIAL: THERMOPLASTIC POLYESTER, UL 94V-0 DAP MATERIAL AVAILABLE UPON REQUEST

CONTACT MATERIAL; COPPER ALLOY CONTACT PLATING: GOLD ON THE MATING AREA, TIN PLATING ON THE CONTACT TAILS, NICKEL UNDERPLATE

345/395 SERIES CARD EDGE CONNECTOR CONTACT CODE 555,556,558,559,560 DIMENSIONS

YOUR CONNECTION TO QUALITY & SERVICE

|   | NOND REFERENCE NO. 343-LINO-MASTER |                  |  |  |
|---|------------------------------------|------------------|--|--|
| • | DRAWN: R.STA.MONICA                | DATE:MAY.16/2017 |  |  |
|   | CHECKED:                           | DATE:            |  |  |
|   | SCALE: 1:1                         | SHEET 2 OF 2     |  |  |
| D | DRAWING NUMBER                     | ISSUE            |  |  |
|   | 345-ENG-MASTER                     | 1                |  |  |