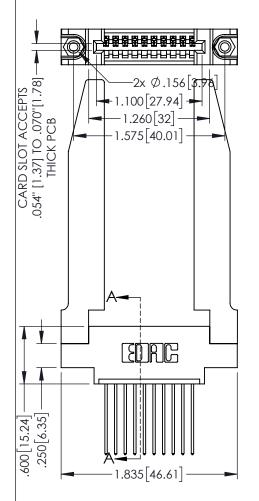

Contact Dimensions: 541-Wire Wrap .025 Sq.(0.64 Sq.) - Tail LG=.750(19.05) .100 (2.54) Contact Spacing x .200 (5.08) Row Spacing

THIS IS A C.A.D. GENERATED DRAWING

ISSUE NUMBER

ORIGINAL

.160[4.06] POINT OF CONTACT

.150 [3.81]

-.330[8.38] CARD SLOT

1

• INSULATOR MATERIAL: THERMOPLASTIC PBT BLACK, UL 94V-0

 CONTACT MATERIAL; COPPER TIN ALLOY
 CONTACT PLATING: GOLD ON THE MATING AREA, TIN PLATING ON THE CONTACT TAILS, NICKEL UNDERPLATE

| 345/39 | SERIES CARD   | EDGE CONNE | ECTOR |
|--------|---------------|------------|-------|
| PART N | UMBER: 345-01 | 0-541-678  |       |

TORONTO, ONTARIO CANADA

YOUR CONNECTION TO QUALITY & SERVICE

345/395 SERIES CARD EDGE CONNECTOR CONTACT CODE 555,556,558,559,560 DIMENSIONS

YOUR CONNECTION TO QUALITY & SERVICE

|   | NOND REFERENCE NO. 343-LINO-MASTER |                  |  |  |
|---|------------------------------------|------------------|--|--|
| • | DRAWN: R.STA.MONICA                | DATE:MAY.16/2017 |  |  |
|   | CHECKED:                           | DATE:            |  |  |
|   | SCALE: 1:1                         | SHEET 2 OF 2     |  |  |
| D | DRAWING NUMBER                     | ISSUE            |  |  |
|   | 345-ENG-MASTER                     | 1                |  |  |