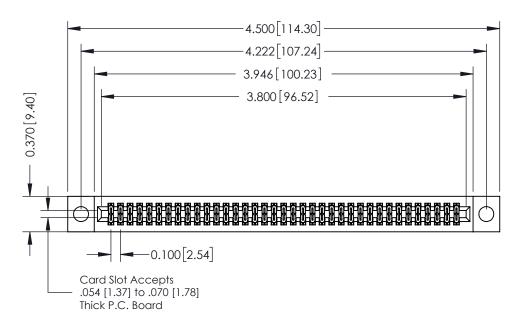

## **See Accompanying Pages for:**

- **Contact Bend Details**
- **Mounting Options**

342 / 392 Card Edge Connector Part Number: 342-074-541-204

YOUR CONNECTION TO QUALITY & SERVICE

342 ENG MASTER J.LEE DATE: OCT. 06/09 SHEET 1 OF 3