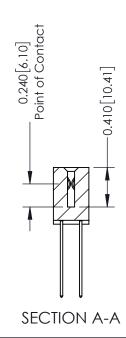

## **Contact Detail**

541-Wire Wrap .025 Sq.(0.64 Sq.) - Tail LG=.760(19.30) .100 [2.54] Contact Spacing x .200 [5.08] Row Spacing