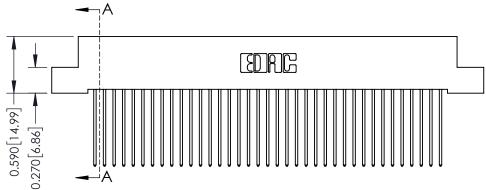

**Mounting Option** 

04-.156 (3.96) Dia. Mounting Holes

## **Contact Detail**

541-Wire Wrap .025 Sq.(0.64 Sq.) - Tail LG=.760(19.30) .100 [2.54] Contact Spacing x .200 [5.08] Row Spacing









## **See Accompanying Pages for:**

- **Contact Bend Details**
- **Mounting Options**

342 / 392 Card Edge Connector Part Number: 342-074-541-204

YOUR CONNECTION TO QUALITY & SERVICE

342 ENG MASTER J.LEE DATE: OCT. 06/09 SHEET 1 OF 3

342 Assembly

THIS IS A C.A.D. GENERATED DRAWING DO NOT MAKE MANUAL REVISIONS TO MASTER. ISSUE NUMBER

ORIGINAL

1



| 342 / 392 Series Card Edge Connector<br>Contact Bend Detail |                                                                                                                                                                                                  | ACAD REFERENCE NO. 342 ENG MASTER |             |                  |        |
|-------------------------------------------------------------|-----------------------------------------