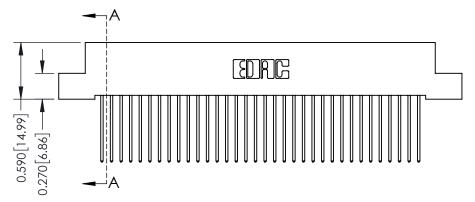

J.LEE DATE: OCT. 06/09 SHEET 1 OF 3

342 Assembly

342 ENG MASTER

THIS IS A C.A.D. GENERATED DRAWING DO NOT MAKE MANUAL REVISIONS TO MASTER. ISSUE NUMBER

ORIGINAL

1

| 342 / 392 Series Card Edge Connector<br>Contact Bend Detail |                                                                                                                                     | ACAD REFERENCE NO. 342 ENG MASTER |             |          |          |
|-------------------------------------------------------------|-------------------------------------------------------------------------------------------------------------------------------------|-----------------------------------|-------------|----------|----------|
|                                                             |                                                                                                                                     | DRAWN:                            | J.LEE       | DATE: OC | T. 06/09 |
|                                                             |                                                                                                                                     | CHECKED                           | ):          | DATE:    |          |
| EDAC INC                                                    | ARE THE PROPERTY OF EDAC INC.,AND — SHALL NOT BE REPRODUCED,OR COPIED OR USED AS THE BASIS FOR THE MANUFACTURE OR SALE OF APPARATUS | SCALE:                            | NTS         | SHEET :  | 2 OF 3   |
| TORONTO, ONTARIO                                            |                                                                                                                                     | DRAWING                           | NUMBER      |          | ISSUE    |
| YOUR CONNECTION TO QUALITY & SERVICE                        |                                                                                                                                     | 3                                 | 42 Assembly |          | 1        |