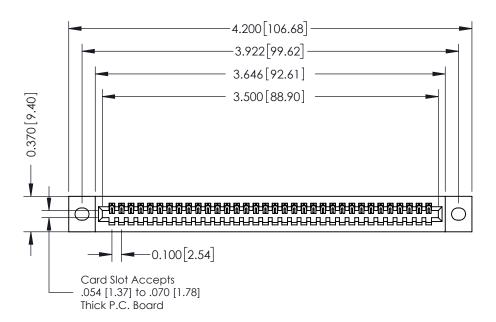

## **See Accompanying Pages for:**

- **Contact Bend Details**
- **Mounting Options**

| 342 / 392 Card Edge Connector |
|-------------------------------|
| Part Number: 342-034-542-102  |

YOUR CONNECTION TO QUALITY & SERVICE

J.LEE DATE: OCT. 06/09 SHEET 1 OF 3

342 Assembly

342 ENG MASTER

THIS IS A C.A.D. GENERATED DRAWING DO NOT MAKE MANUAL REVISIONS TO MASTER. ISSUE NUMBER

ORIGINAL

1

| 342 / 392 Series Card Edge Connector<br>Contact Bend Detail |                                                                                                                                     | ACAD REFERENCE NO. 342 ENG MASTER |             |          |          |
|-------------------------------------------------------------|-------------------------------------------------------------------------------------------------------------------------------------|-----------------------------------|-------------|----------|----------|
|                                                             |                                                                                                                                     | DRAWN:                            | J.LEE       | DATE: OC | T. 06/09 |
|                                                             |                                                                                                                                     | CHECKED                           | ):          | DATE:    |          |
| EDAC INC                                                    | ARE THE PROPERTY OF EDAC INC.,AND — SHALL NOT BE REPRODUCED,OR COPIED OR USED AS THE BASIS FOR THE MANUFACTURE OR SALE OF APPARATUS | SCALE:                            | NTS         | SHEET :  | 2 OF 3   |
| TORONTO, ONTARIO                                            |                                                                                                                                     | DRAWING                           | NUMBER      |          | ISSUE    |
| YOUR CONNECTION TO QUALITY & SERVICE                        |                                                                                                                                     | 3                                 | 42 Assembly |          | 1        |