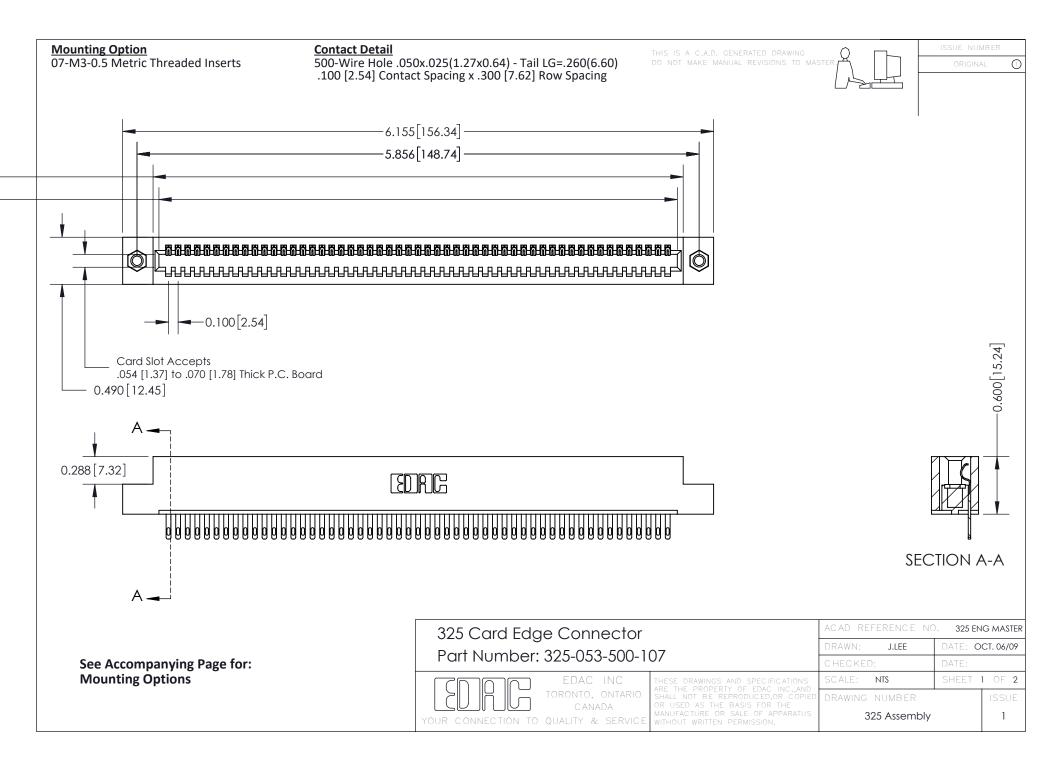

THIS IS A C.A.D. GENERATED DRAWING
DO NOT MAKE MANUAL REVISIONS TO MASTER.

ISSUE NUMBER

ORIGINAL

1

| 325 Card Edge Connector<br>Mounting Options |                                                                                                                                                                                                 | ACAD REFERENCE NO. 325 ENG MASTER |             |         |           |
|---------------------------------------------|-------------------------------------------------------------------------------------------------------------------------------------------------------------------------------------------------|-----------------------------------|-------------|---------|-----------|
|                                             |                                                                                                                                                                                                 | DRAWN:                            | J.LEE       | DATE: O | CT. 06/09 |
|                                             |                                                                                                                                                                                                 | CHECKED:                          |             | DATE:   |           |
| TORONTO, ONTARIO CANADA                     | THESE DRAWINGS AND SPECIFICATIONS ARE THE PROPERTY OF EDAC INC.,AND SHALL NOT BE REPRODUCED,OR COPIED OR USED AS THE BASIS FOR THE MANUFACTURE OR SALE OF APPARATUS WITHOUT WRITTEN PERMISSION. | SCALE:                            | NTS         | SHEET : | 2 OF 2    |
|                                             |                                                                                                                                                                                                 | DRAWING                           | NUMBER      |         | ISSUE     |
|                                             |                                                                                                                                                                                                 | 3                                 | 25 Assembly |         | 1         |