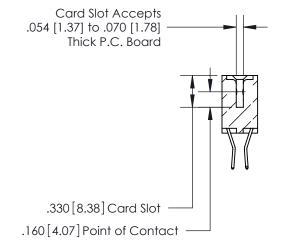

**Contact Code 560** 

INSULATOR MATERIAL: THERMOPLASTIC POLYESTER, UL 94V-0 CONTACT MATERIAL; COPPER, NICKEL, TIN ALLOY CA-725 CONTACT PLATING: GOLD ON THE MATING AREA, TIN-LEAD ON THE CONTACT TAILS, NICKEL UNDERPLATE

**Contact Code 558** 