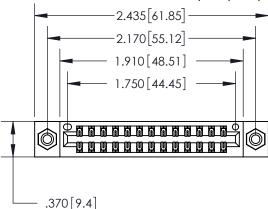

<u>Contact Dimensions:</u> 560-Extender Board Bend (Code 523 Contacts) See Sheet 2 for Contact Code 555, 556, 558, 559, 560 Dimensions

- INSULATOR MATERIAL: THERMOPLASTIC POLYESTER, UL 94V-0 CONTACT MATERIAL; COPPER, NICKEL, TIN ALLOY CA-725
- CONTACT PLATING: GOLD ON THE MATING AREA, TIN-LEAD ON THE CONTACT TAILS, NICKEL UNDERPLATE

THIS IS A C.A.D. GENERATED DRAWING DO NOT MAKE MANUAL REVISIONS TO MASTER.

ISSUE NUMBER ORIGINAL

846/896 SERIES HIGH TEMP CARD EDGE CONNECTOR PART NUMBER: 896-026-560-208

**EDAC INC** TORONTO, ONTARIO CANADA