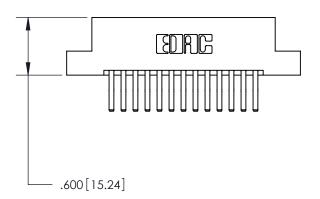

THIS IS A C.A.D. GENERATED DRAWING DO NOT MAKE MANUAL REVISIONS TO MASTER.

ISSUE NUMBER ORIGINAL

846/896 SERIES HIGH TEMP CARD EDGE CONNECTOR PART NUMBER: 896-026-560-208

**EDAC INC** TORONTO, ONTARIO CANADA