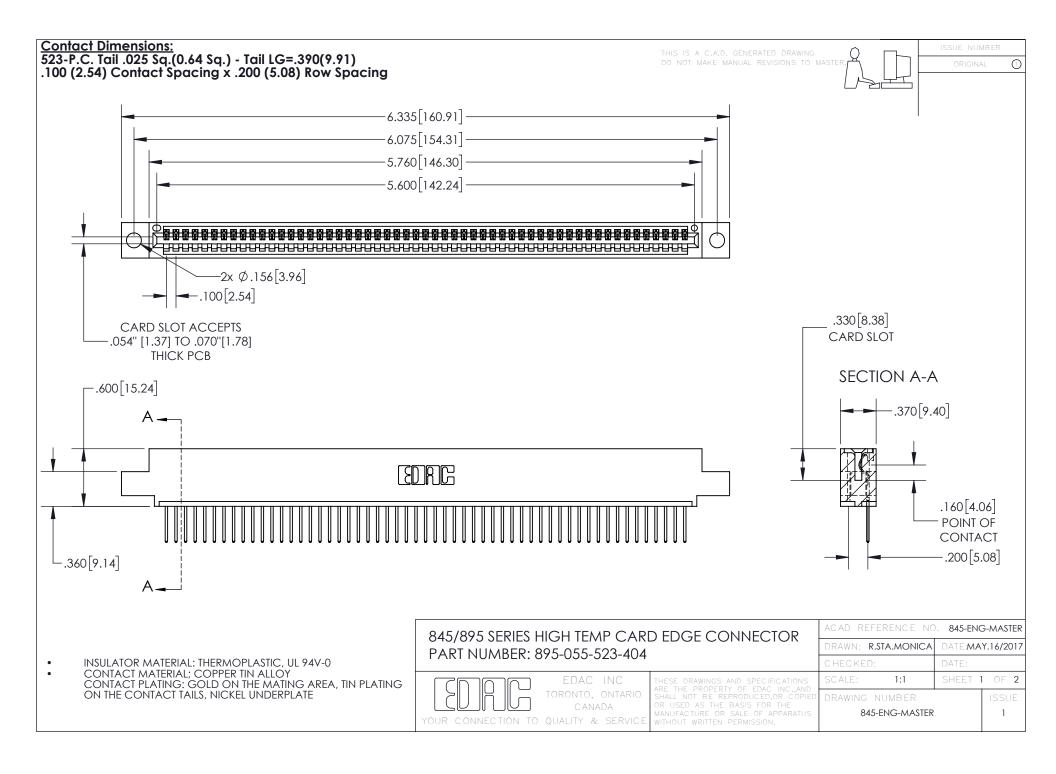

INSULATOR MATERIAL: THERMOPLASTIC POLYESTER, UL 94V-0 DAP MATERIAL AVAILABLE UPON REQUEST

**Contact Code 558** 

CONTACT MATERIAL; COPPER ALLOY CONTACT PLATING: GOLD ON THE MATING AREA, TIN PLATING ON THE CONTACT TAILS, NICKEL UNDERPLATE

## 845/895 SERIES HIGH TEMP CARD EDGE CONNECTOR CONTACT CODE 555,556,558,559,560 DIMENSIONS

YOUR CONNECTION TO QUALITY & SERVICE

Contact Code 559

|   | ACAD REFERENCE NO. 845-ENG-MASTER |                  |  |
|---|-----------------------------------|------------------|--|
|   | DRAWN: R.STA.MONICA               | DATE:MAY.16/2017 |  |
|   | CHECKED:                          | DATE:            |  |
|   | SCALE: 1:1                        | SHEET 2 OF 2     |  |
| D | DRAWING NUMBER                    | ISSUE            |  |

Contact Code 560