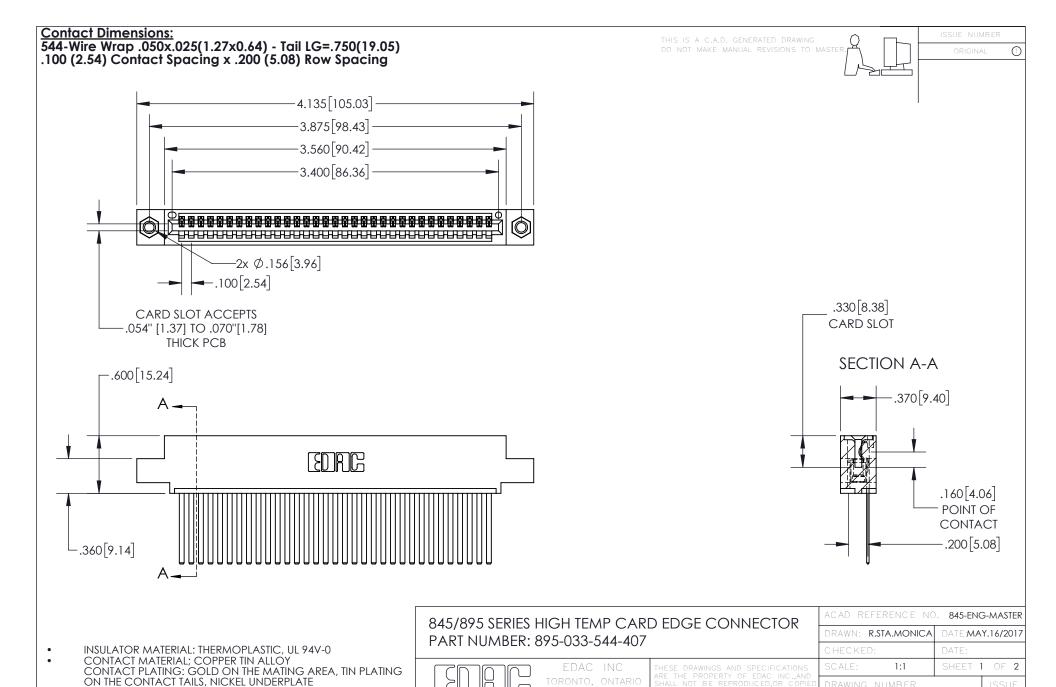

YOUR CONNECTION TO QUALITY & SERVICE

845-ENG-MASTER

- INSULATOR MATERIAL: THERMOPLASTIC POLYESTER, UL 94V-0 DAP MATERIAL AVAILABLE UPON REQUEST
- CONTACT MATERIAL; COPPER ALLOY

CONTACT PLATING: GOLD ON THE MATING AREA, TIN PLATING ON THE CONTACT TAILS, NICKEL UNDERPLATE