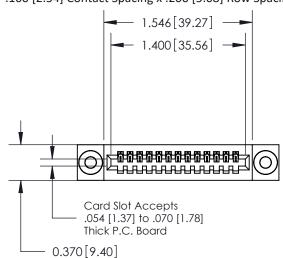

## **Contact Detail**

541-Wire Wrap .025 Sq.(0.64 Sq.) - Tail LG=.760(19.30) .100 [2.54] Contact Spacing x .200 [5.08] Row Spacing

**See Accompanying Pages for:** 

- Contact Bend Details
- Mounting Options

THIS IS A C.A.D. GENERATED DRAWING

ISSUE NUMBER

ORIGINAL

842 ENG MASTER

DATE: OCT. 06/09

SHEET 1 OF 3

.240 [6.10] Point of Contact—

| 842/892 Series       | 842/892 Series High Temp Card Edge Connector ACAD REFERENCE NO. |                                                                   |                |   |  |  |
|----------------------|-----------------------------------------------------------------|-------------------------------------------------------------------|----------------|---|--|--|
| Part Number: 8       | DRAWN: J.LEE                                                    | D.                                                                |                |   |  |  |
| ran Number. c        | CHECKED:                                                        | D.                                                                |                |   |  |  |
|                      | EDAC INC                                                        | THESE DRAWINGS AND SPECIFICATIONS ARE THE PROPERTY OF EDAC INCAND | SCALE: NTS     | S |  |  |
|                      | TORONTO, ONTARIO                                                | SHALL NOT BE REPRODUCED, OR COPIED OR USED AS THE BASIS FOR THE   | DRAWING NUMBER |   |  |  |
| YOUR CONNECTION TO Q | CANADA<br>Quality & Service                                     | MANUFACTURE OR SALE OF APPARATUS WITHOUT WRITTEN PERMISSION.      | 842 Assembly   |   |  |  |