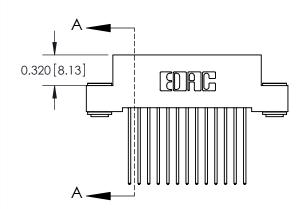

THIS IS A C.A.D. GENERATED DRAWING

ISSUE NUMBER

ORIGINAL

842 ENG MASTER

DATE: OCT. 06/09

SHEET 1 OF 3

.240 [6.10] Point of Contact—

| 842/892 Series       | 842/892 Series High Temp Card Edge Connector ACAD REFERENCE NO. |                                                                   |                |   |  |  |
|----------------------|-----------------------------------------------------------------|-------------------------------------------------------------------|----------------|---|--|--|
| Part Number: 8       | DRAWN: J.LEE                                                    | D.                                                                |                |   |  |  |
| ran Number. c        | CHECKED:                                                        | D.                                                                |                |   |  |  |
|                      | EDAC INC                                                        | THESE DRAWINGS AND SPECIFICATIONS ARE THE PROPERTY OF EDAC INCAND | SCALE: NTS     | S |  |  |
|                      | TORONTO, ONTARIO                                                | SHALL NOT BE REPRODUCED, OR COPIED OR USED AS THE BASIS FOR THE   | DRAWING NUMBER |   |  |  |
| YOUR CONNECTION TO Q | CANADA<br>Quality & Service                                     | MANUFACTURE OR SALE OF APPARATUS WITHOUT WRITTEN PERMISSION.      | 842 Assembly   |   |  |  |