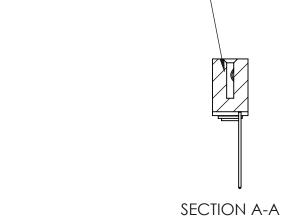

THIS IS A C.A.D. GENERATED DRAWING DO NOT MAKE MANUAL REVISIONS TO MASTER

ORIGINAL (1)

| 842/892 Series High Temp Card Edge Connector<br>Contact Bend Detail           |                                                                                                                             |          | ACAD REFERENCE NO. 842 ENG MASTER |                  |        |  |
|-------------------------------------------------------------------------------|-----------------------------------------------------------------------------------------------------------------------------|----------|-----------------------------------|------------------|--------|--|
|                                                                               |                                                                                                                             |          | J.LEE                             | DATE: OCT. 06/09 |        |  |
| Confact bend beldii                                                           |                                                                                                                             | CHECKED: |                                   | DATE:            |        |  |
| EDAC INC THESE DRAWINGS AND SPECIFICATIONS ARE THE PROPERTY OF EDAC INC., AND |                                                                                                                             | SCALE:   | NTS                               | SHEET :          | 2 OF 3 |  |
| TORONTO, ONTARIO                                                              | SHALL NOT BE REPRODUCED OR COPIED OR USED AS THE BASIS FOR THE MANUFACTURE OR SALE OF APPARATUS WITHOUT WRITTEN PERMISSION. | DRAWING  | NUMBER                            |                  | ISSUE  |  |
| YOUR CONNECTION TO QUALITY & SERVICE                                          |                                                                                                                             | 8        | 42 Assembly                       |                  | 1      |  |