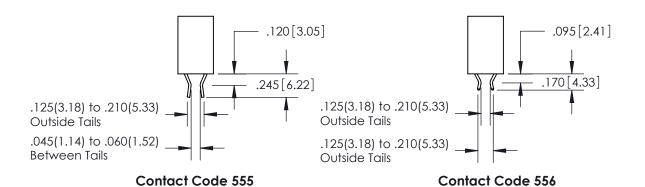

<u>Contact Dimensions:</u> 555-Extender Board Bend (Code 500 Contacts) See Sheet 2 for Contact Code 555, 556, 558, 559, 560 Dimensions

THIS IS A C.A.D. GENERATED DRAWING DO NOT MAKE MANUAL REVISIONS TO MASTER.

THIS IS A C.A.D. GENERATED DRAWING DO NOT MAKE MANUAL REVISIONS TO MASTER.

ISSUE NUMBER

.165[4.19]

ORIGINAL

1

.060 [1.52] .150 [3.81] .125(3.18) to .210(5.33)

.375 [9.54] .125(3.18) to .210(5.33)

**Contact Code 558** 

## 846/896 SERIES HIGH TEMP CARD EDGE CONNECTOR CONTACT CODE 555,556,558,559,560 DIMENSIONS

YOUR CONNECTION TO QUALITY & SERVICE

**EDAC INC** TORONTO, ONTARIO CANADA

THESE DRAWINGS AND SPECIFICATIONS ARE THE PROPERTY OF EDAC INC.,AND SHALL NOT BE REPRODUCED, OR COPIED OR USED AS THE BASIS FOR THE MANUFACTURE OR SALE OF APPARATUS WITHOUT WRITTEN PERMISSION.