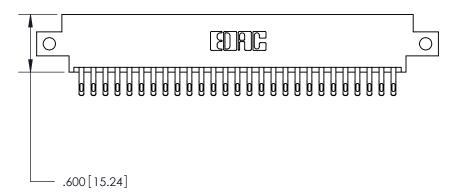

ISSUE NUMBER

ORIGINAL

Card Slot Accepts .054 [1.37] to .070 [1.78] Thick P.C. Board .330 [8.38] Card Slot .160 [4.07] Point of Contact -

INSULATOR MATERIAL: THERMOPLASTIC POLYESTER, UL 94V-0 CONTACT MATERIAL; COPPER, NICKEL, TIN ALLOY CA-725 CONTACT PLATING: GOLD ON THE MATING AREA, TIN-LEAD

ON THE CONTACT TAILS, NICKEL UNDERPLATE

846/896 SERIES HIGH TEMP CARD EDGE CONNECTOR PART NUMBER: 846-054-555-812

YOUR CONNECTION TO QUALITY & SERVICE

**EDAC INC** TORONTO, ONTARIO CANADA

THESE DRAWINGS AND SPECIFICATIONS ARE THE PROPERTY OF EDAC INC.,AND SHALL NOT BE REPRODUCED, OR COPIED OR USED AS THE BASIS FOR THE MANUFACTURE OR SALE OF APPARATUS WITHOUT WRITTEN PERMISSION.