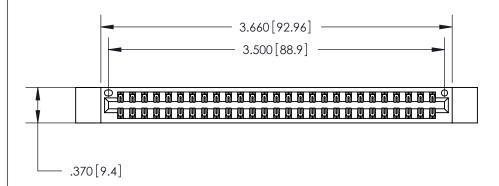

<u>Contact Dimensions:</u> 555-Extender Board Bend (Code 500 Contacts) See Sheet 2 for Contact Code 555, 556, 558, 559, 560 Dimensions

THIS IS A C.A.D. GENERATED DRAWING DO NOT MAKE MANUAL REVISIONS TO MASTER.

ISSUE NUMBER

ORIGINAL

Card Slot Accepts .054 [1.37] to .070 [1.78] Thick P.C. Board .330 [8.38] Card Slot .160 [4.07] Point of Contact -

INSULATOR MATERIAL: THERMOPLASTIC POLYESTER, UL 94V-0 CONTACT MATERIAL; COPPER, NICKEL, TIN ALLOY CA-725 CONTACT PLATING: GOLD ON THE MATING AREA, TIN-LEAD

ON THE CONTACT TAILS, NICKEL UNDERPLATE

846/896 SERIES HIGH TEMP CARD EDGE CONNECTOR PART NUMBER: 846-054-555-812

YOUR CONNECTION TO QUALITY & SERVICE

**EDAC INC** TORONTO, ONTARIO CANADA

THESE DRAWINGS AND SPECIFICATIONS ARE THE PROPERTY OF EDAC INC.,AND SHALL NOT BE REPRODUCED, OR COPIED OR USED AS THE BASIS FOR THE MANUFACTURE OR SALE OF APPARATUS WITHOUT WRITTEN PERMISSION.