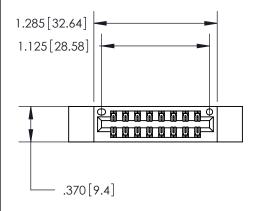

<u>Contact Dimensions:</u> 560-Extender Board Bend (Code 523 Contacts) See Sheet 2 for Contact Code 555, 556, 558, 559, 560 Dimensions

THIS IS A C.A.D. GENERATED DRAWING DO NOT MAKE MANUAL REVISIONS TO MASTER.

.330 [8.38] Card Slot -.160 [4.07] Point of Contact —

Card Slot Accepts .054 [1.37] to .070 [1.78] Thick P.C. Board

846/896 SERIES HIGH TEMP CARD EDGE CONNECTOR PART NUMBER: 846-016-560-212

YOUR CONNECTION TO QUALITY & SERVICE