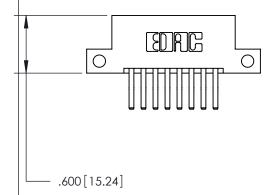

<u>Contact Dimensions:</u> 560-Extender Board Bend (Code 523 Contacts) See Sheet 2 for Contact Code 555, 556, 558, 559, 560 Dimensions

THIS IS A C.A.D. GENERATED DRAWING DO NOT MAKE MANUAL REVISIONS TO MASTER.

.330 [8.38] Card Slot -.160 [4.07] Point of Contact —

Card Slot Accepts .054 [1.37] to .070 [1.78] Thick P.C. Board

846/896 SERIES HIGH TEMP CARD EDGE CONNECTOR PART NUMBER: 846-016-560-212

YOUR CONNECTION TO QUALITY & SERVICE