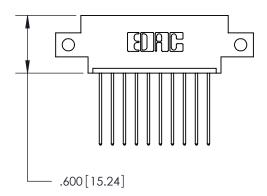

## 846/896 SERIES HIGH TEMP CARD EDGE CONNECTOR CONTACT CODE 555,556,558,559,560 DIMENSIONS

.150 [3.81]

YOUR CONNECTION TO QUALITY & SERVICE

**Contact Code 559** 

**EDAC INC** TORONTO, ONTARIO CANADA

THESE DRAWINGS AND SPECIFICATIONS ARE THE PROPERTY OF EDAC INC.,AND SHALL NOT BE REPRODUCED, OR COPIED OR USED AS THE BASIS FOR THE MANUFACTURE OR SALE OF APPARATUS WITHOUT WRITTEN PERMISSION.

| ACAD REFERENCE NO. | 846-ENG-MASTER   |
|--------------------|------------------|
| DRAWN: J.LEE       | DATE: APR. 22/09 |
| CHECKED:           | DATE:            |
| SCALE: 1:1         | SHEET 2 OF 2     |
| DRAWING NUMBER     | ISSUE            |
| 846-ENG-MASTER     | 1                |

**Contact Code 560** 

INSULATOR MATERIAL: THERMOPLASTIC POLYESTER, UL 94V-0 CONTACT MATERIAL; COPPER, NICKEL, TIN ALLOY CA-725 CONTACT PLATING: GOLD ON THE MATING AREA, TIN-LEAD ON THE CONTACT TAILS, NICKEL UNDERPLATE

**Contact Code 558** 