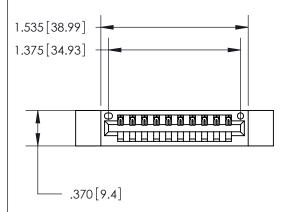

846/896 SERIES HIGH TEMP CARD EDGE CONNECTOR PART NUMBER: 846-010-541-612

**EDAC INC** TORONTO, ONTARIO CANADA

THESE DRAWINGS AND SPECIFICATIONS ARE THE PROPERTY OF EDAC INC.,AND SHALL NOT BE REPRODUCED, OR COPIED OR USED AS THE BASIS FOR THE MANUFACTURE OR SALE OF APPARATUS WITHOUT WRITTEN PERMISSION.

| ACAD REFERENCE N | IO. 846-ENG-MASTER |
|------------------|--------------------|
| DRAWN: J.LEE     | DATE: APR. 22/09   |
| CHECKED:         | DATE:              |
| SCALE: 1:1       | SHEET 1 OF 2       |
| DRAWING NUMBER   | ISSUE              |
| 846-ENG-MA       | STER 1             |

<u>Contact Dimensions:</u> 541-Wire Wrap .025 Sq. (0.64 Sq.) - Tail LG. =.750 (19.05) .125 (3.18) Contact Spacing x .250 (6.35) Row Spacing

INSULATOR MATERIAL: THERMOPLASTIC POLYESTER, UL 94V-0 CONTACT MATERIAL; COPPER, NICKEL, TIN ALLOY CA-725 CONTACT PLATING: GOLD ON THE MATING AREA, TIN-LEAD

ON THE CONTACT TAILS, NICKEL UNDERPLATE

THIS IS A C.A.D. GENERATED DRAWING DO NOT MAKE MANUAL REVISIONS TO MASTER.

Card Slot Accepts .054 [1.37] to .070 [1.78] Thick P.C. Board ISSUE NUMBER

ORIGINAL

| .330 [8.38   | B] Card Slot      |
|--------------|-------------------|
| .160[4.07]Po | int of Contact —  |
|              |                   |
|              | ACAD REFERENCE NO |