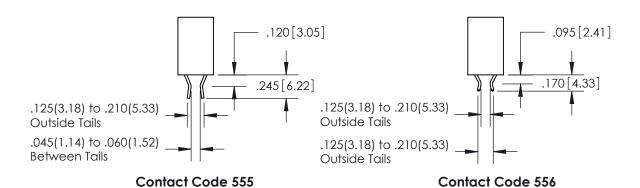

## 846/896 SERIES HIGH TEMP CARD EDGE CONNECTOR CONTACT CODE 555,556,558,559,560 DIMENSIONS

YOUR CONNECTION TO QUALITY & SERVICE

**EDAC INC** TORONTO, ONTARIO CANADA

THESE DRAWINGS AND SPECIFICATIONS ARE THE PROPERTY OF EDAC INC.,AND SHALL NOT BE REPRODUCED, OR COPIED OR USED AS THE BASIS FOR THE MANUFACTURE OR SALE OF APPARATUS WITHOUT WRITTEN PERMISSION.