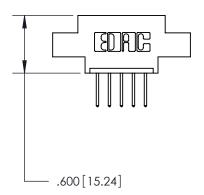

Contact Dimensions: 526-P.C. Tail .018 Sq. (0.46 Sq.) - Tail LG. =.350 (8.89) .125 (3.18) Contact Spacing x .250 (6.35) Row Spacing

INSULATOR MATERIAL: THERMOPLASTIC POLYESTER, UL 94V-0 CONTACT MATERIAL; COPPER, NICKEL, TIN ALLOY CA-725 CONTACT PLATING: GOLD ON THE MATING AREA, TIN-LEAD