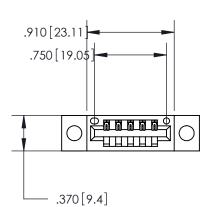

Contact Dimensions: 526-P.C. Tail .018 Sq. (0.46 Sq.) - Tail LG. =.350 (8.89) .125 (3.18) Contact Spacing x .250 (6.35) Row Spacing

INSULATOR MATERIAL: THERMOPLASTIC POLYESTER, UL 94V-0 CONTACT MATERIAL; COPPER, NICKEL, TIN ALLOY CA-725 CONTACT PLATING: GOLD ON THE MATING AREA, TIN-LEAD