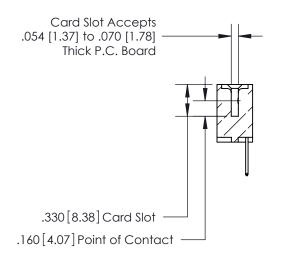

ISSUE NUMBER

ORIGINAL

1

.060 [1.52] .200 [5.08] .210[5.33] -.660 [16.76]

.060 [1.52] .150 [3.81] .260[6.6] -**Outside Tails** .660 [16.76]

.165[4.19] .375 [9.54] .125(3.18) to .210(5.33) .125(3.18) to .210(5.33)