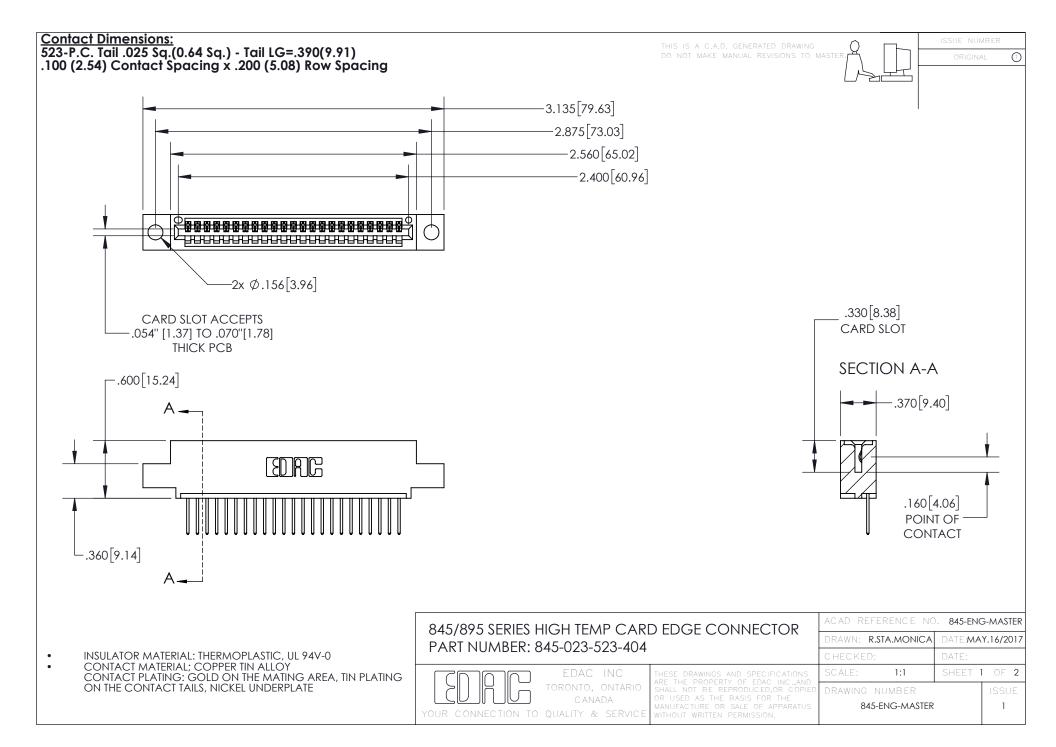

- INSULATOR MATERIAL: THERMOPLASTIC POLYESTER, UL 94V-0 DAP MATERIAL AVAILABLE UPON REQUEST
- CONTACT MATERIAL; COPPER ALLOY

CONTACT PLATING: GOLD ON THE MATING AREA, TIN PLATING ON THE CONTACT TAILS, NICKEL UNDERPLATE

## 845/895 SERIES HIGH TEMP CARD EDGE CONNECTOR CONTACT CODE 555,556,558,559,560 DIMENSIONS

YOUR CONNECTION TO QUALITY & SERVICE

|   | ACAD REFERENCE NO. 845-ENG-MASTER |                  |
|---|-----------------------------------|------------------|
|   | DRAWN: R.STA.MONICA               | DATE:MAY.16/2017 |
|   | CHECKED:                          | DATE:            |
| D | SCALE: 1:1                        | SHEET 2 OF 2     |
|   | DRAWING NUMBER                    | ISSUE            |

845-ENG-MASTER