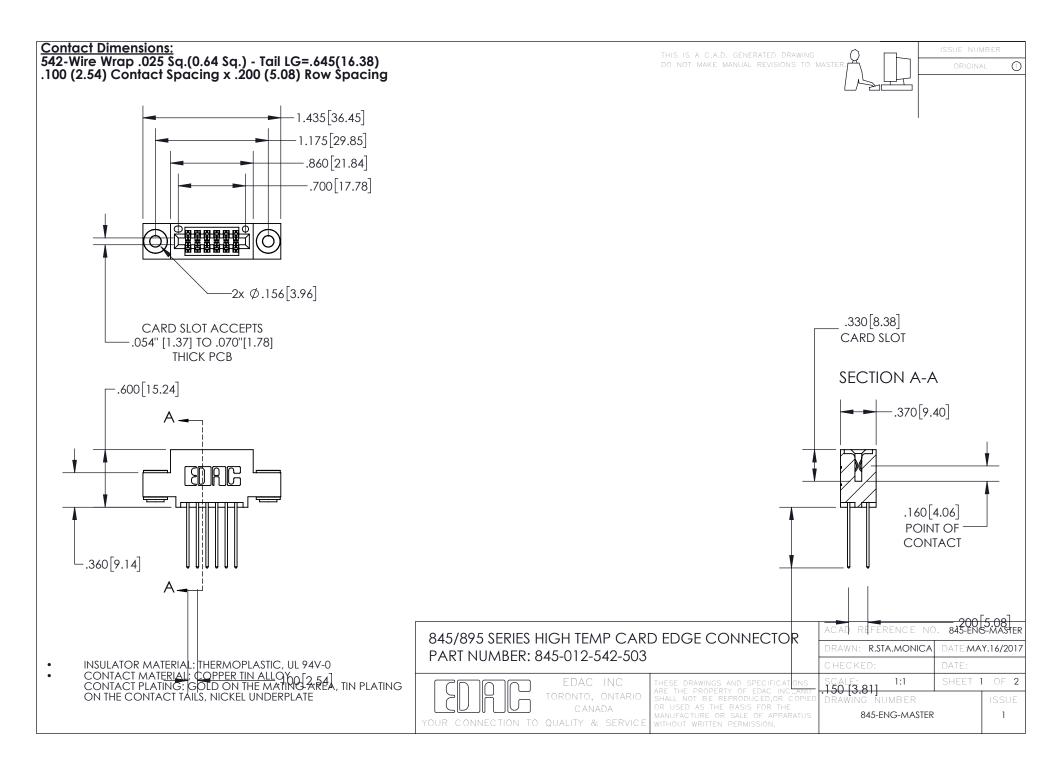

INSULATOR MATERIAL: THERMOPLASTIC POLYESTER, UL 94V-0 DAP MATERIAL AVAILABLE UPON REQUEST

**Contact Code 558** 

CONTACT MATERIAL; COPPER ALLOY CONTACT PLATING: GOLD ON THE MATING AREA, TIN PLATING ON THE CONTACT TAILS, NICKEL UNDERPLATE

## 845/895 SERIES HIGH TEMP CARD EDGE CONNECTOR CONTACT CODE 555,556,558,559,560 DIMENSIONS

YOUR CONNECTION TO QUALITY & SERVICE

Contact Code 559

|   | ACAD REFERENCE NO. 845-ENG-MASTER |                  |  |
|---|-----------------------------------|------------------|--|
|   | DRAWN: R.STA.MONICA               | DATE:MAY.16/2017 |  |
|   | CHECKED:                          | DATE:            |  |
|   | SCALE: 1:1                        | SHEET 2 OF 2     |  |
| D | DRAWING NUMBER                    | ISSUE            |  |

Contact Code 560