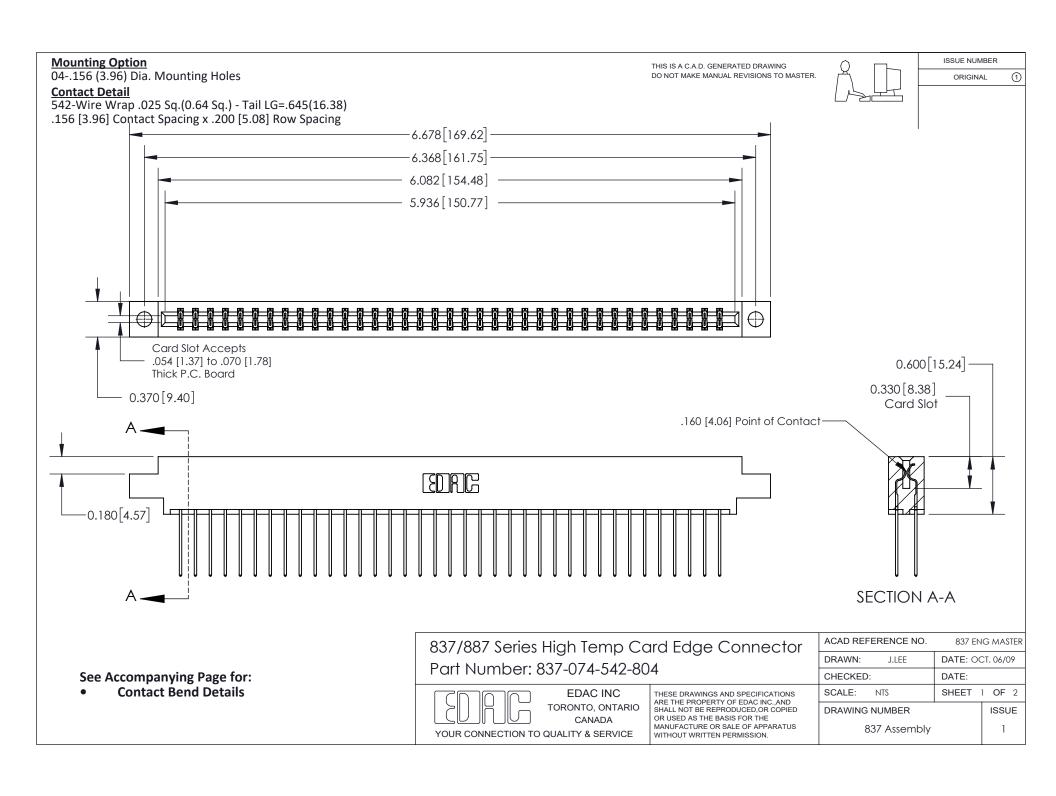

ISSUE NUMBER

ORIGINAL

1



| 837/887 Series High Temp Card Edge Connector<br>Contact Bend Detail |                                                                                                                                                                                                   | ACAD REFERENCE NO. 837 EN |                  | 3 MASTER      |
|---------------------------------------------------------------------|---------------------------------------------------------------------------------------------------------------------------------------------------------------------------------------------------|---------------------------|------------------|---------------|
|                                                                     |