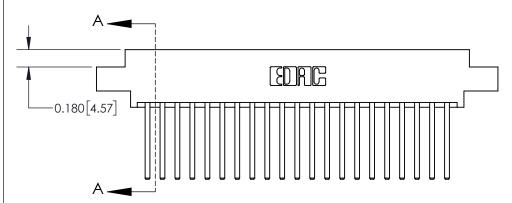

## **See Accompanying Page for:**

**Contact Bend Details** 

837/887 Series High Temp Card Edge Connector Part Number: 837-042-544-807

**EDAC INC** TORONTO, ONTARIO CANADA

THESE DRAWINGS AND SPECIFICATIONS ARE THE PROPERTY OF EDAC INC.,AND SHALL NOT BE REPRODUCED, OR COPIED OR USED AS THE BASIS FOR THE MANUFACTURE OR SALE OF APPARATUS WITHOUT WRITTEN PERMISSION.

ISSUE NUMBER

ORIGINAL

1

| 837/887 Series High Temp Card Edge Connector<br>Contact Bend Detail |                                                                       | ACAD REFERENCE NO. | 837 ENG MASTER   |       |
|---------------------------------------------------------------------|-----------------------------------------------------------------------|--------------------|------------------|-------|
|                                                                     |                                                                       | DRAWN: J.LEE       | DATE: OCT. 06/09 |       |
|                                                                     |                                                                       | CHECKED:           | DATE:            |       |
| EDAC INC THESE DRAWINGS AND SPECIFICATIONS                          | SCALE: NTS                                                            | SHEET              | 2 <b>OF</b> 2    |       |
| TORONTO, ONTARIO                                                    | CANADA  OR USED AS THE BASIS FOR THE MANUFACTURE OR SALE OF APPARATUS | DRAWING NUMBER     | •                | ISSUE |
| YOUR CONNECTION TO QUALITY & SERVICE                                |                                                                       | 837 Assembly       |                  | 1     |