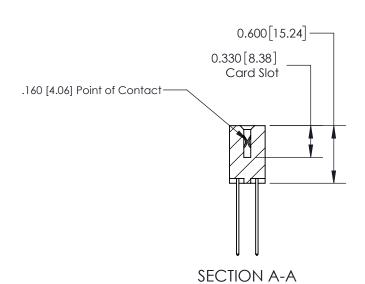

ISSUE NUMBER

ORIGINAL

1

| 837/887 Series High Temp Card Edge Connector<br>Contact Bend Detail |                                                                       | ACAD REFERENCE NO. | 837 ENG MASTER   |       |
|---------------------------------------------------------------------|-----------------------------------------------------------------------|--------------------|------------------|-------|
|                                                                     |                                                                       | DRAWN: J.LEE       | DATE: OCT. 06/09 |       |
|                                                                     |                                                                       | CHECKED:           | DATE:            |       |
| EDAC INC THESE DRAWINGS AND SPECIFICATIONS                          | SCALE: NTS                                                            | SHEET              | 2 <b>OF</b> 2    |       |
| TORONTO, ONTARIO                                                    | CANADA  OR USED AS THE BASIS FOR THE MANUFACTURE OR SALE OF APPARATUS | DRAWING NUMBER     | •                | ISSUE |
| YOUR CONNECTION TO QUALITY & SERVICE                                |                                                                       | 837 Assembly       |                  | 1     |