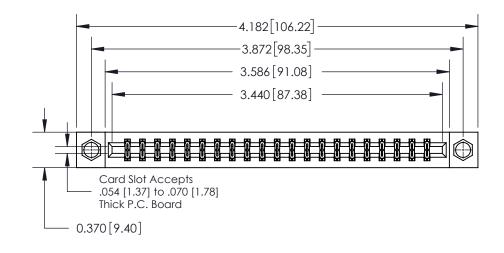

## **Contact Detail**

544-Wire Wrap .050x.025(1.27x0.64) - Tail LG=.750(19.05)

.156 [3.96] Contact Spacing x .200 [5.08] Row Spacing

THIS IS A C.A.D. GENERATED DRAWING DO NOT MAKE MANUAL REVISIONS TO MASTER.

## **See Accompanying Page for:**

**Contact Bend Details** 

837/887 Series High Temp Card Edge Connector Part Number: 837-042-544-807

**EDAC INC** TORONTO, ONTARIO CANADA

THESE DRAWINGS AND SPECIFICATIONS ARE THE PROPERTY OF EDAC INC.,AND SHALL NOT BE REPRODUCED, OR COPIED OR USED AS THE BASIS FOR THE MANUFACTURE OR SALE OF APPARATUS WITHOUT WRITTEN PERMISSION.