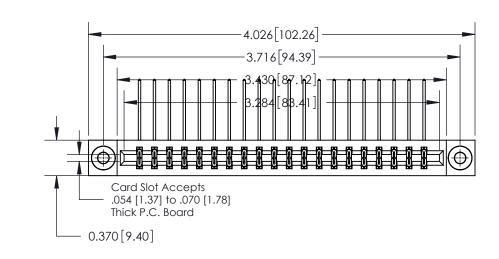

**Mounting Option** 

03-.116 (2.95) I.D. Floating Eyelets

**See Accompanying Page for:** 

**Contact Bend Details** 

837/887 Series High Temp Card Edge Connector Part Number: 837-040-558-203

**EDAC INC** TORONTO, ONTARIO CANADA

THESE DRAWINGS AND SPECIFICATIONS ARE THE PROPERTY OF EDAC INC.,AND SHALL NOT BE REPRODUCED, OR COPIED OR USED AS THE BASIS FOR THE MANUFACTURE OR SALE OF APPARATUS WITHOUT WRITTEN PERMISSION.