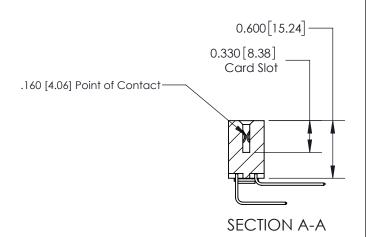

## **Contact Detail**

558-90 Degree Bend (Code 541 Contacts)

.156 [3.96] Contact Spacing x .200 [5.08] Row Spacing

THIS IS A C.A.D. GENERATED DRAWING DO NOT MAKE MANUAL REVISIONS TO MASTER.

ISSUE NUMBER ORIGINAL

**See Accompanying Page for:** 

**Contact Bend Details** 

837/887 Series High Temp Card Edge Connector Part Number: 837-040-558-203

**EDAC INC** TORONTO, ONTARIO CANADA

THESE DRAWINGS AND SPECIFICATIONS ARE THE PROPERTY OF EDAC INC.,AND SHALL NOT BE REPRODUCED, OR COPIED OR USED AS THE BASIS FOR THE MANUFACTURE OR SALE OF APPARATUS WITHOUT WRITTEN PERMISSION.