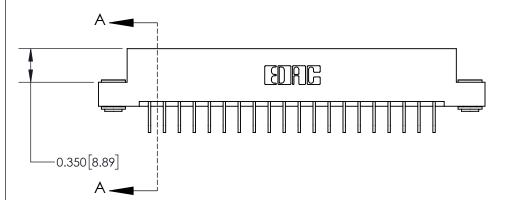

**Mounting Option** 

03-.116 (2.95) I.D. Floating Eyelets

**See Accompanying Page for:** 

**Contact Bend Details** 

837/887 Series High Temp Card Edge Connector Part Number: 837-040-558-203

**EDAC INC** TORONTO, ONTARIO CANADA

THESE DRAWINGS AND SPECIFICATIONS ARE THE PROPERTY OF EDAC INC.,AND SHALL NOT BE REPRODUCED, OR COPIED OR USED AS THE BASIS FOR THE MANUFACTURE OR SALE OF APPARATUS WITHOUT WRITTEN PERMISSION.