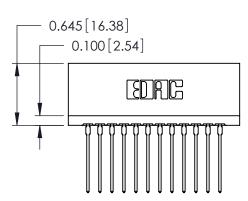

ORIGINAL

746-ENG MASTER

DATE: AUG 20/09

SHEET 1 OF 1

**ISSUE** 

DATE:

Contact Information
553-Wire Wrap, Medium Point - Tail LG.=.702(17.83)
.125" (3.18mm) Contact Spacing x .250" (6.35mm) Row Spacing

746-ENG MASTER

|     | 746 Series Ultra-Mate Card Edge Connector - Press Fit<br>Part Number: 746-024-553-206 |                                                                                                                                                                                                  | ACAD REFERENCE NO. |
|-----|---------------------------------------------------------------------------------------|--------------------------------------------------------------------------------------------------------------------------------------------------------------------------------------------------|--------------------|
|     |                                                                                       |                                                                                                                                                                                                  | DRAWN: J.LEE       |
|     |                                                                                       |                                                                                                                                                                                                  | CHECKED:           |
|     | EDAC INC TORONTO, ONTARIO CANADA YOUR CONNECTION TO QUALITY & SERVICE                 | THESE DRAWINGS AND SPECIFICATIONS ARE THE PROPERTY OF EDAC INC.,AND SHALL NOT BE REPRODUCED, OR COPIED OR USED AS THE BASIS FOR THE MANUFACTURE OR SALE OF APPARATUS WITHOUT WRITTEN PERMISSION. | SCALE:             |
|     |                                                                                       |                                                                                                                                                                                                  | DRAWING NUMBER     |
|     |                                                                                       |                                                                                                                                                                                                  | 746-ENG MASTE      |
| - 1 | . CC. CC C QOALITI Q CLIVIOL                                                          | I WITH OUT WITH LEAT ENWIGOION.                                                                                                                                                                  |                    |