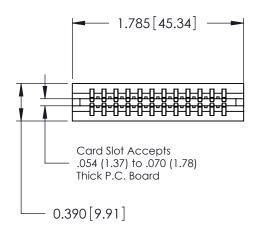

ORIGINAL

746-ENG MASTER

DATE: AUG 20/09

SHEET 1 OF 1

**ISSUE** 

DATE:

Contact Information
553-Wire Wrap, Medium Point - Tail LG.=.702(17.83)
.125" (3.18mm) Contact Spacing x .250" (6.35mm) Row Spacing

746-ENG MASTER

|     | 746 Series Ultra-Mate Card Edge Connector - Press Fit<br>Part Number: 746-024-553-206 |                                                                                                                                                                                                  | ACAD REFERENCE NO. |
|-----|---------------------------------------------------------------------------------------|--------------------------------------------------------------------------------------------------------------------------------------------------------------------------------------------------|--------------------|
|     |                                                                                       |                                                                                                                                                                                                  | DRAWN: J.LEE       |
|     |                                                                                       |                                                                                                                                                                                                  | CHECKED:           |
|     | EDAC INC TORONTO, ONTARIO CANADA YOUR CONNECTION TO QUALITY & SERVICE                 | THESE DRAWINGS AND SPECIFICATIONS ARE THE PROPERTY OF EDAC INC.,AND SHALL NOT BE REPRODUCED, OR COPIED OR USED AS THE BASIS FOR THE MANUFACTURE OR SALE OF APPARATUS WITHOUT WRITTEN PERMISSION. | SCALE:             |
|     |                                                                                       |                                                                                                                                                                                                  | DRAWING NUMBER     |
|     |                                                                                       |                                                                                                                                                                                                  | 746-ENG MASTE      |
| - 1 | . CC. CC C QOALITI Q CLIVIOL                                                          | I WITH OUT WITH LEAT ENWIGOION.                                                                                                                                                                  |                    |