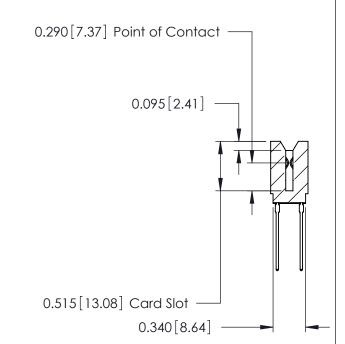

ORIGINAL

746-ENG MASTER

DATE: AUG 20/09

SHEET 1 OF 1

**ISSUE** 

DATE:

Contact Information
553-Wire Wrap, Medium Point - Tail LG.=.702(17.83)
.125" (3.18mm) Contact Spacing x .250" (6.35mm) Row Spacing

746-ENG MASTER

|     | 746 Series Ultra-Mate Card Edge Connector - Press Fit<br>Part Number: 746-024-553-206 |                                                                                                                                                                                                  | ACAD REFERENCE NO. |
|-----|---------------------------------------------------------------------------------------|--------------------------------------------------------------------------------------------------------------------------------------------------------------------------------------------------|--------------------|
|     |                                                                                       |                                                                                                                                                                                                  | DRAWN: J.LEE       |
|     |                                                                                       |                                                                                                                                                                                                  | CHECKED:           |
|     | EDAC INC TORONTO, ONTARIO CANADA YOUR CONNECTION TO QUALITY & SERVICE                 | THESE DRAWINGS AND SPECIFICATIONS ARE THE PROPERTY OF EDAC INC.,AND SHALL NOT BE REPRODUCED, OR COPIED OR USED AS THE BASIS FOR THE MANUFACTURE OR SALE OF APPARATUS WITHOUT WRITTEN PERMISSION. | SCALE:             |
|     |                                                                                       |                                                                                                                                                                                                  | DRAWING NUMBER     |
|     |                                                                                       |                                                                                                                                                                                                  | 746-ENG MASTE      |
| - 1 | . CC. CC C QOALITI Q CLIVIOL                                                          | I WITH OUT WITH LEAT ENWIGOION.                                                                                                                                                                  |                    |