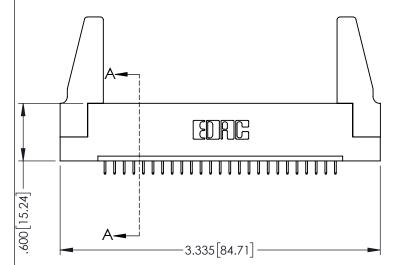

.160[4.06] POINT OF CONTACT CARD SLOT .330[8.38]

**SECTION A-A** 

.107 [2.72] .082 [2.08] .157 [4] .232 [5.89] .125(3.18) to .210(5.33) .125(3.18) to .210(5.33) Outside Tails Outside Tails .045(1.14) to .060(1.52) .045(1.14) to .060(1.52) Between Tails Between Tails **Contact Code 555 Contact Code 556** 

**Contact Code 558** 

**Contact Code 559** 

**Contact Code 560** 

INSULATOR MATERIAL: THERMOPLASTIC POLYESTER, UL 94V-0 DAP MATERIAL AVAILABLE UPON REQUEST

CONTACT MATERIAL; COPPER ALLOY CONTACT PLATING: GOLD ON THE MATING AREA, TIN PLATING ON THE CONTACT TAILS, NICKEL UNDERPLATE

345/395 SERIES CARD EDGE CONNECTOR CONTACT CODE 555,556,558,559,560 DIMENSIONS

YOUR CONNECTION TO QUALITY & SERVICE

|   | ACAD REFERENCE NO. 345-ENG-MASTER |                  |  |  |
|---|-----------------------------------|------------------|--|--|
|   | DRAWN: R.STA.MONICA               | DATE:MAY.16/2017 |  |  |
|   | CHECKED:                          | DATE:            |  |  |
|   | SCALE: 1:1                        | SHEET 2 OF 2     |  |  |
| D | DRAWING NUMBER                    | ISSUE            |  |  |