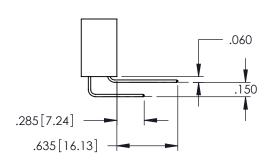

<u>Contact Dimensions:</u>
525-P.C. Tail .018 Sq.(0.46 Sq.) - Tail LG=.150(3.81)
.100 (2.54) Contact Spacing x .200 (5.08) Row Spacing

345/395 SERIES CARD EDGE CONNECTOR PART NUMBER: 395-025-525-188

YOUR CONNECTION TO QUALITY & SERVICE