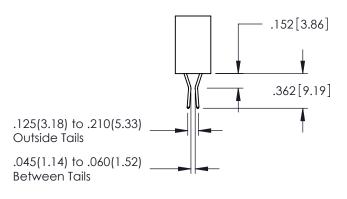

.160[4.06] POINT OF CONTACT CARD SLOT .330[8.38]

**SECTION A-A** 

.107 [2.72] .082 [2.08] .157 [4] .232 [5.89] .125(3.18) to .210(5.33) .125(3.18) to .210(5.33) Outside Tails Outside Tails .045(1.14) to .060(1.52) .045(1.14) to .060(1.52) Between Tails Between Tails **Contact Code 555 Contact Code 556** 