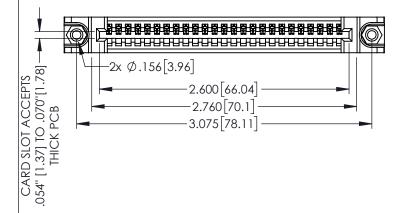

<u>Contact Dimensions:</u>
525-P.C. Tail .018 Sq.(0.46 Sq.) - Tail LG=.150(3.81)
.100 (2.54) Contact Spacing x .200 (5.08) Row Spacing

345/395 SERIES CARD EDGE CONNECTOR PART NUMBER: 395-025-525-188

YOUR CONNECTION TO QUALITY & SERVICE

ACAD REFERENCE NO. 345-ENG-MASTER

INSULATOR MATERIAL: THERMOPLASTIC PBT BLACK, UL 94V-0

CONTACT MATERIAL; COPPER TIN ALLOY

CONTACT PLATING: GOLD ON THE MATING AREA, TIN PLATING ON THE CONTACT TAILS, NICKEL UNDERPLATE