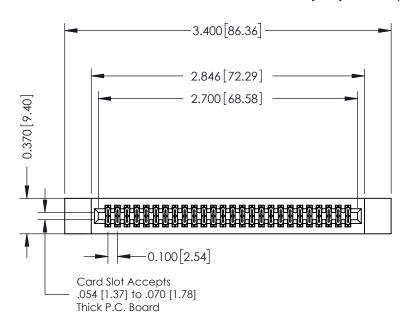

- **Contact Bend Details**
- **Mounting Options**

342 / 392 Card Edge Connector Part Number: 392-052-560-212

YOUR CONNECTION TO QUALITY & SERVICE

| ACAD REFERENCE NO. 342 ENG MASTER |                  |  |  |  |
|-----------------------------------|------------------|--|--|--|
| DRAWN: J.LEE                      | DATE: OCT. 06/09 |  |  |  |
| CHECKED:                          | DATE:            |  |  |  |
| SCALE: NTS                        | SHEET 1 OF 3     |  |  |  |
| DRAWING NUMBER                    | ISSUE            |  |  |  |