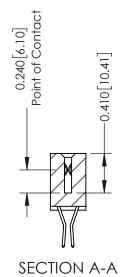

342 Assembly

THIS IS A C.A.D. GENERATED DRAWING DO NOT MAKE MANUAL REVISIONS TO MASTER. ISSUE NUMBER

ORIGINAL

1

| 342 / 392 Series Card Edge Connector<br>Contact Bend Detail |                                                                                                                                   | ACAD REFERENCE NO. 342 ENG MASTER |             |                  |        |
|-------------------------------------------------------------|-----------------------------------------------------------------------------------------------------------------------------------|-----------------------------------|-------------|------------------|--------|
|                                                             |                                                                                                                                   | DRAWN:                            | J.LEE       | DATE: OCT. 06/09 |        |
|                                                             |                                                                                                                                   | CHECKED:                          |             | DATE:            |        |
| EDAC INC                                                    | ARE THE PROPERTY OF EDAC INC.,AND SHALL NOT BE REPRODUCED,OR COPIED OR USED AS THE BASIS FOR THE MANUFACTURE OR SALE OF APPARATUS | SCALE:                            | NTS         | SHEET :          | 2 OF 3 |
| TORONTO, ONTARIO                                            |                                                                                                                                   | DRAWING                           | NUMBER      |                  | ISSUE  |
| YOUR CONNECTION TO QUALITY & SERVICE                        |                                                                                                                                   | 3                                 | 42 Assembly |                  | 1      |