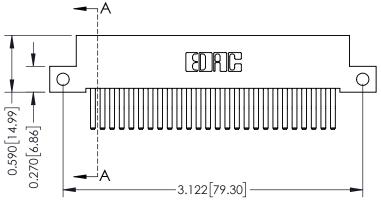

THIS IS A C.A.D. GENERATED DRAWING DO NOT MAKE MANUAL REVISIONS TO MASTER

ISSUE NUMBER

ORIGINAL

1

| 342 / 392 Card Edge Connector<br>Mounting Options |                                                                                                                                              | ACAD REFERENCE NO. 342 ENG MASTER |                         |        |  |
|---------------------------------------------------|----------------------------------------------------------------------------------------------------------------------------------------------|-----------------------------------|-------------------------|--------|--|
|                                                   |                                                                                                                                              | DRAWN: J.LEE                      | DATE: <b>OCT. 06/09</b> |        |  |
|                                                   |                                                                                                                                              | CHECKED:                          | DATE:                   |        |  |
| EDAC INC                                          | ARE THE PROPERTY OF EDAC INC.,AND —<br>SHALL NOT BE REPRODUCED,OR COPIED<br>OR USED AS THE BASIS FOR THE<br>MANUFACTURE OR SALE OF APPARATUS | SCALE: NTS                        | SHEET :                 | 3 OF 3 |  |
| TORONTO, ONTARIO                                  |                                                                                                                                              | DRAWING NUMBER                    | •                       | ISSUE  |  |
| YOUR CONNECTION TO QUALITY & SERVICE              |                                                                                                                                              | 342 Assembly                      |                         | 1      |  |