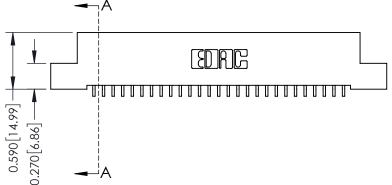

342 Assembly

THIS IS A C.A.D. GENERATED DRAWING DO NOT MAKE MANUAL REVISIONS TO MASTER. ISSUE NUMBER

ORIGINAL

1

| 342 / 392 Series Card Edge Connector<br>Contact Bend Detail |                                                                                                                                                                                                  | ACAD REFERENCE NO. 342 ENG MASTER |             |                  |        |
|-------------------------------------------------------------|--------------------------------------------------------------------------------------------------------------------------------------------------------------------------------------------------|-----------------------------------|-------------|------------------|--------|
|                                                             |                                                                                                                                                                                                  | DRAWN:                            | J.LEE       | DATE: OCT. 06/09 |        |
|                                                             |                                                                                                                                                                                                  | CHECKED:                          |             | DATE:            |        |
| TORONTO, ONTARIO                                            | THESE DRAWINGS AND SPECIFICATIONS ARE THE PROPERTY OF EDAC INC. AND SHALL NOT BE REPRODUCED, OR COPIED OR USED AS THE BASIS FOR THE MANUFACTURE OR SALE OF APPARATUS WITHOUT WRITTEN PERMISSION. | SCALE:                            | NTS         | SHEET :          | 2 OF 3 |
|                                                             |                                                                                                                                                                                                  | DRAWING                           | NUMBER      |                  | ISSUE  |
| YOUR CONNECTION TO QUALITY & SERVICE                        |                                                                                                                                                                                                  | 3                                 | 42 Assembly |                  | 1      |