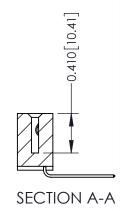

342 Assembly

THIS IS A C.A.D. GENERATED DRAWING DO NOT MAKE MANUAL REVISIONS TO MASTER. ISSUE NUMBER

ORIGINAL

1

| 342 / 392 Series Card Edge Connector<br>Contact Bend Detail |                                                                                                                                                                                                  | ACAD REFERENCE NO. 342 ENG MASTER |             |                  |        |
|-------------------------------------------------------------|--------------------------------------------------------------------------------------------------------------------------------------------------------------------------------------------------|-----------------------------------|-------------|------------------|--------|
|                                                             |                                                                                                                                                                                                  | DRAWN:                            | J.LEE       | DATE: OCT. 06/09 |        |
|                                                             |                                                                                                                                                                                                  | CHECKED:                          |             | DATE:            |        |
| TORONTO, ONTARIO                                            | THESE DRAWINGS AND SPECIFICATIONS ARE THE PROPERTY OF EDAC INC. AND SHALL NOT BE REPRODUCED, OR COPIED OR USED AS THE BASIS FOR THE MANUFACTURE OR SALE OF APPARATUS WITHOUT WRITTEN PERMISSION. | SCALE:                            | NTS         | SHEET :          | 2 OF 3 |
|                                                             |                                                                                                                                                                                                  | DRAWING                           | NUMBER      |                  | ISSUE  |
| YOUR CONNECTION TO QUALITY & SERVICE                        |                                                                                                                                                                                                  | 3                                 | 42 Assembly |                  | 1      |