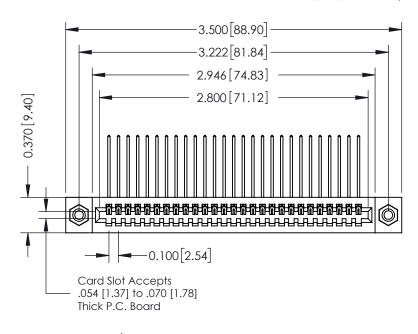

## **See Accompanying Pages for:**

- **Contact Bend Details**
- **Mounting Options**

342 / 392 Card Edge Connector Part Number: 392-027-559-108

YOUR CONNECTION TO QUALITY & SERVICE

CANADA

342 ENG MASTER J.LEE DATE: OCT. 06/09 SHEET 1 OF 3

342 Assembly

THIS IS A C.A.D. GENERATED DRAWING DO NOT MAKE MANUAL REVISIONS TO MASTER. ISSUE NUMBER

ORIGINAL

1

| 342 / 392 Series Card Edge Connector<br>Contact Bend Detail |                                                                                                                                                                                                  | ACAD REFERENCE NO. 342 ENG MASTER |             |                  |        |
|-------------------------------------------------------------|--------------------------------------------------------------------------------------------------------------------------------------------------------------------------------------------------|-----------------------------------|-------------|------------------|--------|
|                                                             |                                                                                                                                                                                                  | DRAWN:                            | J.LEE       | DATE: OCT. 06/09 |        |
|                                                             |                                                                                                                                                                                                  | CHECKED:                          |             | DATE:            |        |
| TORONTO, ONTARIO                                            | THESE DRAWINGS AND SPECIFICATIONS ARE THE PROPERTY OF EDAC INC. AND SHALL NOT BE REPRODUCED, OR COPIED OR USED AS THE BASIS FOR THE MANUFACTURE OR SALE OF APPARATUS WITHOUT WRITTEN PERMISSION. | SCALE:                            | NTS         | SHEET :          | 2 OF 3 |
|                                                             |                                                                                                                                                                                                  | DRAWING                           | NUMBER      |                  | ISSUE  |
| YOUR CONNECTION TO QUALITY & SERVICE                        |                                                                                                                                                                                                  | 3                                 | 42 Assembly |                  | 1      |