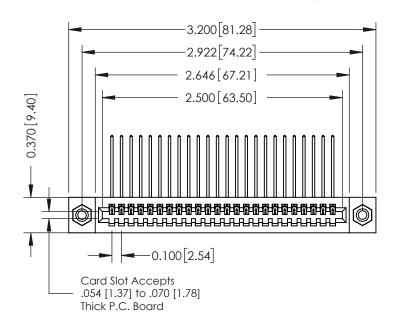

## **See Accompanying Pages for:**

- **Contact Bend Details**
- **Mounting Options**

| 342 / 392 Card Edge Connector |
|-------------------------------|
| Part Number: 392-024-559-108  |

YOUR CONNECTION TO QUALITY & SERVICE