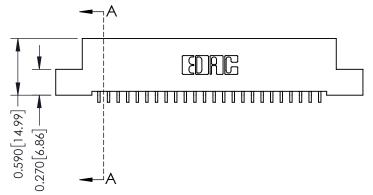

## **Mounting Option** 08-#4-40 Unified Threaded Inserts

**Contact Detail** 

559-90 Degree Bend (Code 541 Contacts) .100 [2.54] Contact Spacing x .200 [5.08] Row Spacing