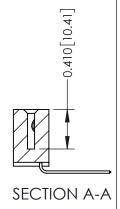

## **Mounting Option** 08-#4-40 Unified Threaded Inserts

**Contact Detail** 

559-90 Degree Bend (Code 541 Contacts) .100 [2.54] Contact Spacing x .200 [5.08] Row Spacing