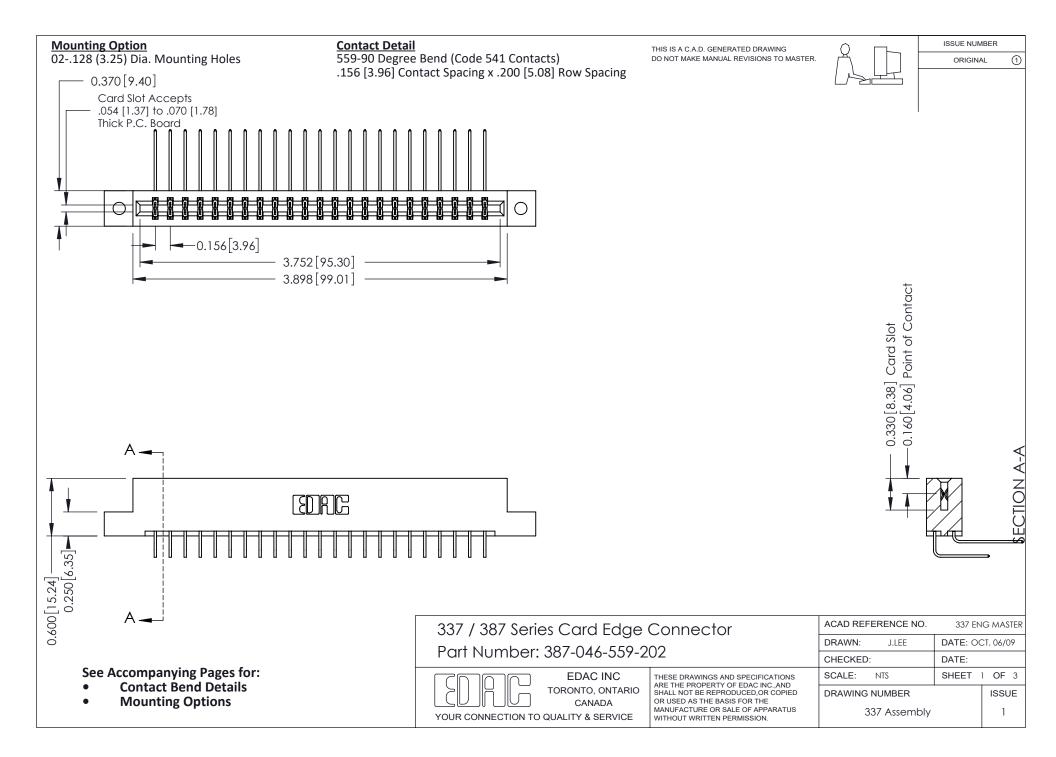

ISSUE NUMBER

ORIGINAL

1



| 337 / 387 Series Card Edge Connector<br>Contact Bend Detail           |                                                                                                                                                                                                  | ACAD REFERENCE NO. 337 E |                  | G MASTER      |
|-----------------------------------------------------------------------|--------------------------------------------------------------------------------------------------------------------------------------------------------------------------------------------------|--------------------------|------------------|---------------|
|                                                                       |