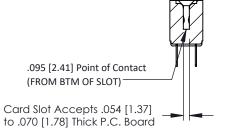

**Mounting Option** .156 (3.96) Dia. Mounting Holes **Contact Detail** 

PC Tail .046x.013(1.17x0.33) - Tail LG=.213(5.41)

.156 [3.96] Contact Spacing x .200 [5.08] Row Spacing

1