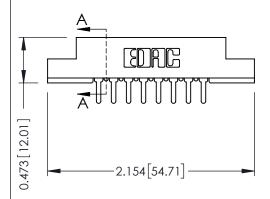

## SECTION A-A

J.LEE

| 307 / 357 Card Edge Connector<br>Part Number: 357-016-420-204 |                                        |                                                                                                                    |
|---------------------------------------------------------------|----------------------------------------|--------------------------------------------------------------------------------------------------------------------|
|                                                               | EDAC INC<br>TORONTO, ONTARIO<br>CANADA | THESE DRAWINGS AND SPECIFICA' ARE THE PROPERTY OF EDAC INC SHALL NOT BE REPRODUCED,OR OR USED AS THE BASIS FOR THE |