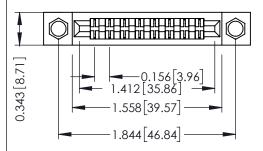

**Mounting Option** .156 (3.96) Dia. Mounting Holes **Contact Detail** 

PC Tail .046x.013(1.17x0.33) - Tail LG=.213(5.41)

.156 [3.96] Contact Spacing x .200 [5.08] Row Spacing

1