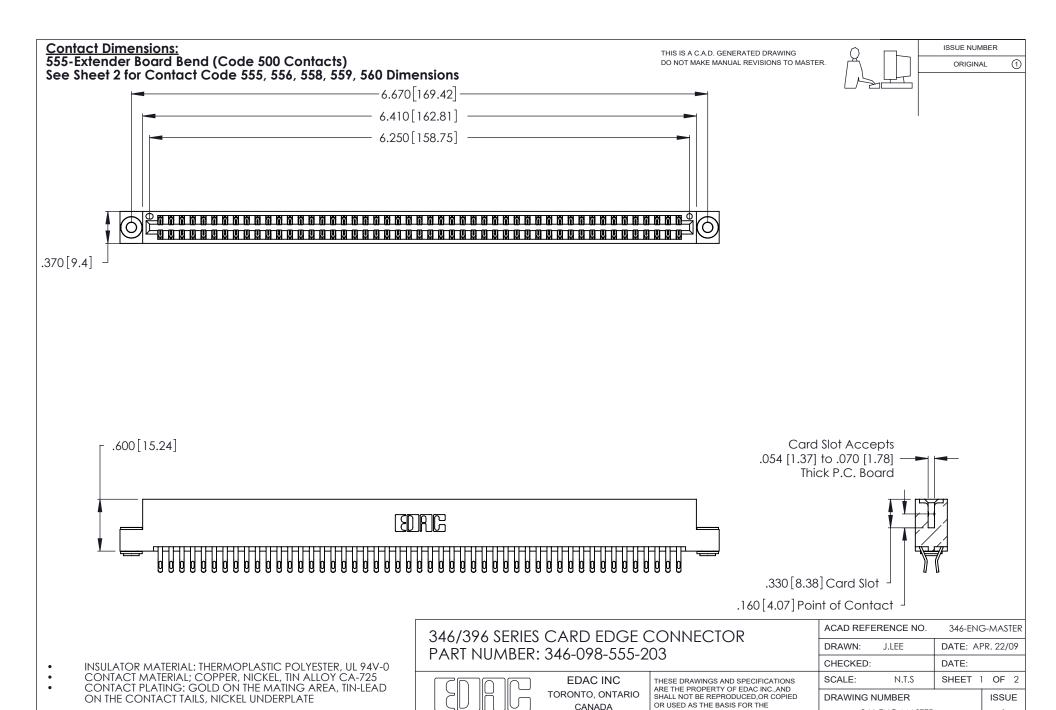

YOUR CONNECTION TO QUALITY & SERVICE

346-ENG-MASTER

MANUFACTURE OR SALE OF APPARATUS

WITHOUT WRITTEN PERMISSION.

THIS IS A C.A.D. GENERATED DRAWING DO NOT MAKE MANUAL REVISIONS TO MASTER.

ISSUE NUMBER

ORIGINAL

1

**Contact Code 555** 

Contact Code 556

**Contact Code 558** 

**Contact Code 559** 

**Contact Code 560** 

INSULATOR MATERIAL: THERMOPLASTIC POLYESTER, UL 94V-0 CONTACT MATERIAL; COPPER, NICKEL, TIN ALLOY CA-725 CONTACT PLATING: GOLD ON THE MATING AREA, TIN-LEAD

ON THE CONTACT TAILS, NICKEL UNDERPLATE

346/396 SERIES CARD EDGE CONNECTOR CONTACT CODE 555,556,558,559,560 DIMENSIONS

YOUR CONNECTION TO QUALITY & SERVICE

**EDAC INC** TORONTO, ONTARIO CANADA

THESE DRAWINGS AND SPECIFICATIONS ARE THE PROPERTY OF EDAC INC.,AND SHALL NOT BE REPRODUCED, OR COPIED OR USED AS THE BASIS FOR THE MANUFACTURE OR SALE OF APPARATUS WITHOUT WRITTEN PERMISSION.